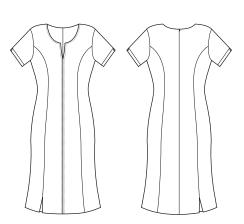

rfect for those wanting to mix and match their suiting options. Easy wash and wear. Available in women's styles only.

Fabric care instruction:

- Pants and Skirts Machine wash cold. Gentle cycle with like colours. Do not bleach, soak or tumble dry. Line dry in shade. Warm iron. Dry-cleanable.
- Jackets Dry clean only.



## COLOURS

CHARCOAL

#### GARMENT MEASUREMENTS

| SIZE           | 4    | 6    | 8    | 10   | 12   | 14   | 16   | 18   | 20   | 22   | 24   | 26   |
|----------------|------|------|------|------|------|------|------|------|------|------|------|------|
| 1/2 BUST (CM)  | 39.8 | 41   | 43.5 | 46   | 48.5 | 51   | 53.5 | 57.3 | 59.8 | 62.3 | 64.8 | 67.3 |
| 1/2 WAIST (CM) | 34.3 | 35.5 | 38   | 40.5 | 43   | 45.5 | 48   | 51.8 | 54.3 | 56.8 | 59.3 | 61.8 |

SPEC DRAWING