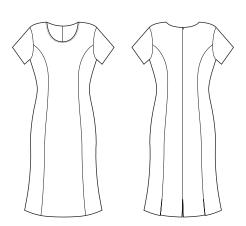

Viscose and 4% Elastane

A luxurious two-toned fabric that is durable and easy care, perfect for a corporate environment. Added viscose for breathability and elastane for stretch.

Lining: Stretch Polyester

### Fabric care instruction:

- Pants and Skirts Machine wash cold. Gentle cycle with like colours. Do not bleach, soak or tumble dry. Line dry in shade. Cool iron. Dry-cleanable.
- Jackets Dry clean only.













## COLOURS





### GARMENT MEASUREMENTS

| SIZE           | 4    | 6  | 8    | 10 | 12   | 14 | 16   | 18 | 20   | 22 |
|----------------|------|----|------|----|------|----|------|----|------|----|
| ½ BUST (CM)    | 40.8 | 42 | 44.5 | 47 | 49.5 | 52 | 54.5 | 58 | 60.5 | 63 |
| 1/2 WAIST (CM) | 32.8 | 34 | 36.5 | 39 | 41.5 | 44 | 46.5 | 50 | 52.5 | 55 |

SPEC DRAWING