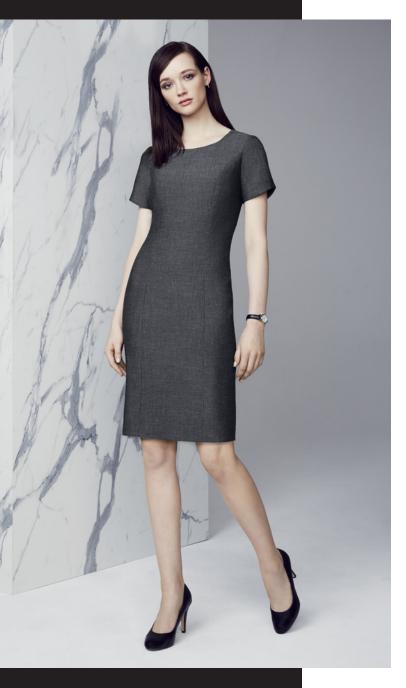

# WOMENS SHORT SLEEVE SHIFT DRESS 30312

Classic shift dress design, this dress is suitable for most body shapes. Fully lined, hidden back zip, and multi-pleat hem line. Designed to sit just above the knee.

#### DETAILS

ROCOCO | TEXTURED YARN DYED STRETCH

63% Polyester 33% Viscose and 4% Elastane

A luxurious two-toned fabric that is durable and easy care, perfect for a corporate environment. Added viscose for breathability and elastane for stretch.