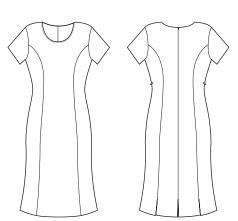

ble suiting fabric. Breathable fabric perfect for warmer climates keeping you cool and dry. Mechanical stretch for extra comfort and anti-bacterial finish to eliminate odour.

Lining: Stretch Polyester

#### Fabric care instruction:

- Pants and Skirts Warm or cold machine wash. Wash with similar colours. Do not bleach, soak or tumble dry. Line dry in shade. Warm iron. Recommend dry clean 30°C.
- Jackets Dry clean only 30°C.

## COLOURS



## GARMENT MEASUREMENTS

| SIZE           | 4    | 6  | 8    | 10 | 12   | 14 | 16   | 18 | 20   | 22 |
|----------------|------|----|------|----|------|----|------|----|------|----|
| 1/2 BUST (CM)  | 40.8 | 42 | 44.5 | 47 | 49.5 | 52 | 54.5 | 58 | 60.5 | 63 |
| 1/2 WAIST (CM) | 32.8 | 34 | 36.5 | 39 | 41.5 | 44 | 46.5 | 50 | 52.5 | 55 |

SPEC DRAWING