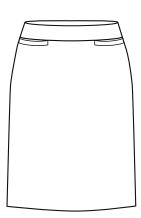

perfect for warmer climates keeping you cool and dry. Mechanical stretch for extra comfort and anti-bacterial finish to eliminate odour.

Lining: Stretch Polyester

Fabric care instruction:

 Pants and Skirts - Warm or cold machine wash. Wash with similar colours. Do not bleach, soak or tumble dry. Line dry in shade.
Warm iron. Recommend dry clean 30°C.

















## COLOURS









#### GARMENT MEASUREMENTS

| SIZE         | 4    | 6    | 8  | 10   | 12 | 14   | 16 | 18   | 20 | 22   | 24 | 26   |
|--------------|------|------|----|------|----|------|----|------|----|------|----|------|
| ½ WAIST (CM) | 34.3 | 35.5 | 38 | 40.5 | 43 | 45.5 | 48 | 51.5 | 54 | 56.5 | 59 | 61.5 |
| 1/2 HIP (CM) | 45.3 | 46.5 | 49 | 51.5 | 54 | 56.5 | 59 | 62.5 | 65 | 67.5 | 70 | 72.5 |

SPEC DRAWING