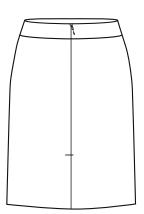

erfect for warmer climates keeping you cool and dry. Mechanical stretch for extra comfort and anti-bacterial finish to eliminate odour.

Lining: Stretch Polyester

Fabric care instruction:

 Pants and Skirts - Warm or cold machine wash. Wash with similar colours. Do not bleach, soak or tumble dry. Line dry in shade.
Warm iron. Recommend dry clean 30°C.

















## COLOURS









#### GARMENT MEASUREMENTS

| SIZE         | 4    | 6    | 8  | 10   | 12 | 14   | 16 | 18   | 20 | 22   | 24 | 26   |
|--------------|------|------|----|------|----|------|----|------|----|------|----|------|
| ½ WAIST (CM) | 34.3 | 35.5 | 38 | 40.5 | 43 | 45.5 | 48 | 51.5 | 54 | 56.5 | 59 | 61.5 |
| 1/2 HIP (CM) | 45.3 | 46.5 | 49 | 51.5 | 54 | 56.5 | 59 | 62.5 | 65 | 67.5 | 70 | 72.5 |

SPEC DRAWING