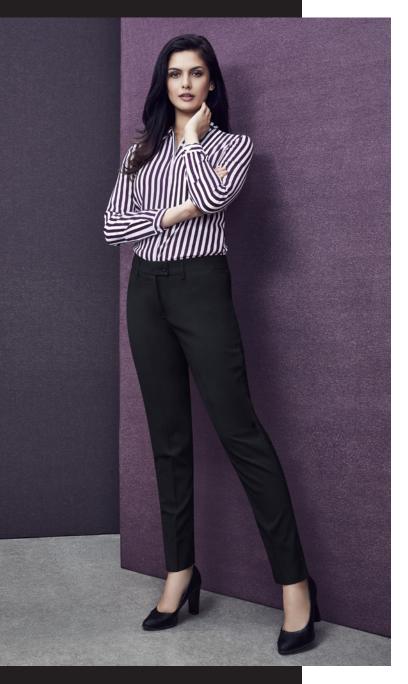

# WOMENS SLIM LEG PANT 14017

Make a statement with slim leg pants that taper into the ankle with a side split. Features front horizontal pockets with one pocket on the rear.

### COMFORT WOOL STRETCH

55% Polyester 43% Wool 2% Elastane

Premium wool blend suiting with polyester for durability. With the added stretch and comfort of Elastane.

#### Fabric care instruction:

Pants and Skirts - Wool cycle machine wash or hand-wash using wool detergent. Wash with similar colours. Do not bleach, soak or tumble dry. Line dry in shade. Warm iron (wool settings). Recommend dry clean 30°C.