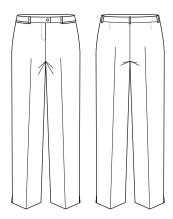

SPEC DRAWING

# WOMENS SLIM LEG PANT 14017

Make a statement with slim leg pants that taper into the ankle with a side split. Features front horizontal pockets with one pocket on the rear.