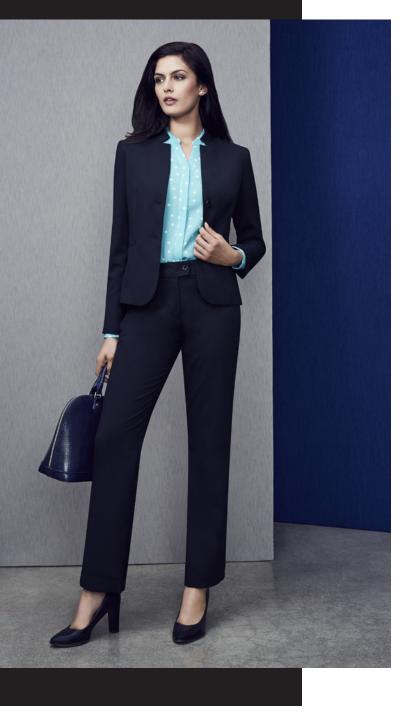

## W O M E N S R E L A X E D P A N T 1 4 0 1 1

A comfortable everyday pant, mid-rise waist with a waistband designed to sit just below the navel. Straight leg, front horizontal pockets with one pocket on the rear.

## DETAILS

COMFORT WOOL STRETCH

55% Polyester 43% Wool 2% Elastane Premium wool blend suiting with polyester for durability. With the added stretch and comfort of Elastane.

Fabric care instruction:

Pants and Skirts - Wool cycle machine wash or hand-wash using wool detergent. Wash with similar colours. Do not bleach, soak or tumble dry. Line dry in shade. Warm iron (wool settings). Recommend dry clean 30°C.

## COLOURS

NAVY CHARCOAL BLACK