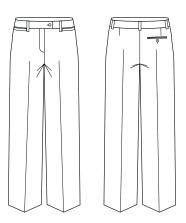

## W O M E N S R E L A X E D P A N T 1 4 0 1 1

A comfortable everyday pant, mid-rise waist with a waistband designed to sit just below the navel. Straight leg, front horizontal pockets with one pocket on the rear.

SPEC DRAWING