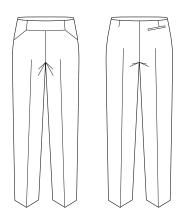

#### SPEC DRAWING

# WOMENS BANDLESS SLIMLINE PANT 10721

Tailored from soft fabric in a flattering slimline shape that's streamlined with pressed creases through the front.

#### STYLE DETAILS

- No lining in pants
- 2x Front slant pockets with bar tacks on ends for durability
- Functional back jet pocket
- Bandless waist band for smooth finish
- Fusing on waist to provide extra support and structure
- Pant hem is designed to end below ankle
- YKK quality zip
- 5cm hem allowance for alterations