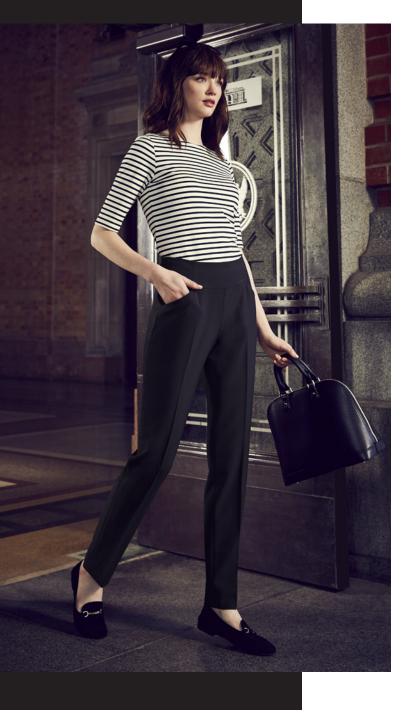

# WOMENS BANDLESS SLIMLINE PANT 10721

Tailored from soft fabric in a flattering slimline shape that's streamlined with pressed creases through the front.

#### STYLE DETAILS

- No lining in pants
- 2x Front slant pockets with bar tacks on ends for durability
- Functional back jet pocket
- Bandless waist band for smooth finish
- Fusing on waist to provide extra support and structure
- Pant hem is designed to end below ankle
- YKK quality zip
- 5cm hem allowance for alterations

#### STYLF TIP

- Wear back with a shirt or blouse untucked for a more relaxed look
- Best suited for straight body shapes