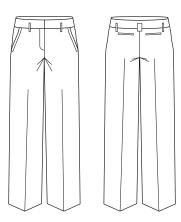

63% Polyester 33% Viscose and 4% Elastane

A luxurious two-toned fabric that is durable and easy care, perfect for a corporate environment. Added viscose for breathability and elastane for stretch.

#### Fabric care instruction:

Pants and Skirts - Machine wash cold. Gentle cycle with like colours. Do not bleach, soak or tumble dry. Line dry in shade. Cool













## COLOURS





## GARMENT MEASUREMENTS

| SIZE           | 4    | 6    | 8  | 10   | 12 | 14   | 16 | 18   | 20 | 22   | 24 | 26   |
|----------------|------|------|----|------|----|------|----|------|----|------|----|------|
| 1/2 WAIST (CM) | 35.3 | 36.5 | 39 | 41.5 | 44 | 46.5 | 49 | 52.5 | 55 | 57.5 | 60 | 62.5 |
| ½ HIP (CM)     | 44.3 | 45.5 | 48 | 50.5 | 53 | 55.5 | 58 | 61.5 | 64 | 66.5 | 69 | 71.5 |

SPEC DRAWING