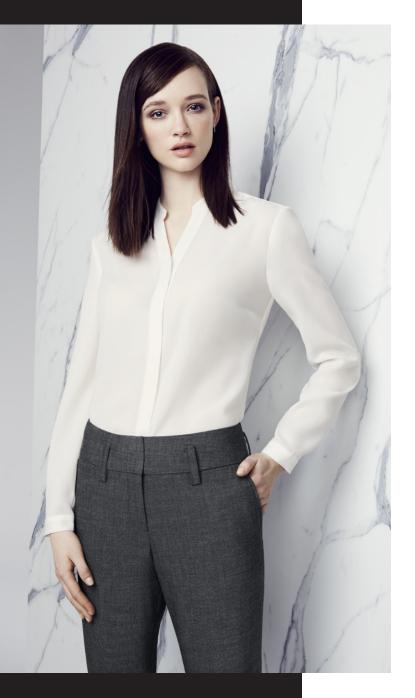

# WOMENS CONTOUR BAND PANT 10320

The Contoured Band waistband pant sits on the waist, and is perfect worn with a shirt or blouse tucked in with a slim line belt. Tapered through the leg.