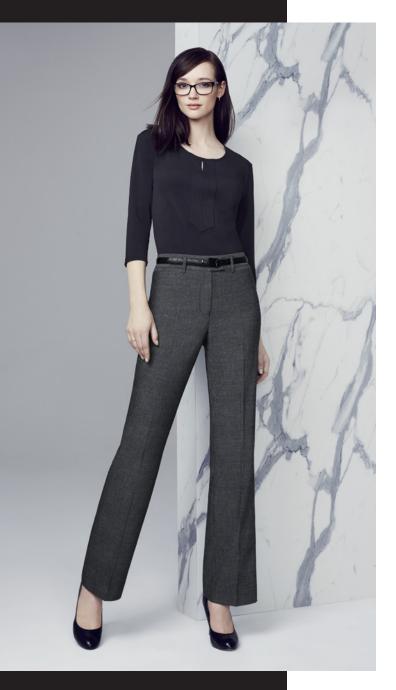

## WOMENS RELAXED FIT PANT 10311

Mid-rise waist. Waistband is designed to sit comfortably just below the navel. Horizontal front pockets and one back pocket.

## DETAILS

ROCOCO | TEXTURED YARN DYED STRETCH 63% Polyester 33% Viscose and 4% Elastane A luxurious two-toned fabric that is durable and easy care, perfect for a corporate environment. Added viscose for breathability and elastane for stretch.