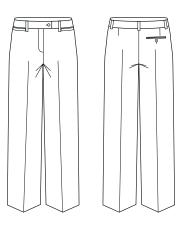

SPEC DRAWING

## WOMENS RELAXED FIT PANT 10311

Mid-rise waist. Waistband is designed to sit comfortably just below the navel. Horizontal front pockets and one back pocket.