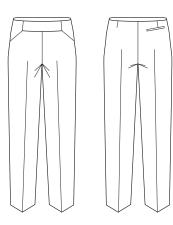

ble suiting fabric. Breathable fabric perfect for warmer climates keeping you cool and dry. Mechanical stretch for extra comfort and anti-bacterial finish to eliminate odour.

#### Fabric care instruction:

 Pants and Skirts - Warm or cold machine wash. Wash with similar colours. Do not bleach, soak or tumble dry. Line dry in shade.
Warm iron. Recommend dry clean 30°C.













# COLOURS









## GARMENT MEASUREMENTS

| SIZE         | 4    | 6  | 8    | 10 | 12   | 14 | 16   | 18 | 20   | 22 | 24   | 26 |
|--------------|------|----|------|----|------|----|------|----|------|----|------|----|
| ½ WAIST (CM) | 31.8 | 33 | 35.5 | 38 | 40.5 | 43 | 45.5 | 49 | 51.5 | 54 | 56.5 | 59 |
| ½ HIP (CM)   | 45.8 | 47 | 49.5 | 52 | 54.5 | 57 | 59.5 | 63 | 65.5 | 68 | 70.5 | 73 |

SPEC DRAWING