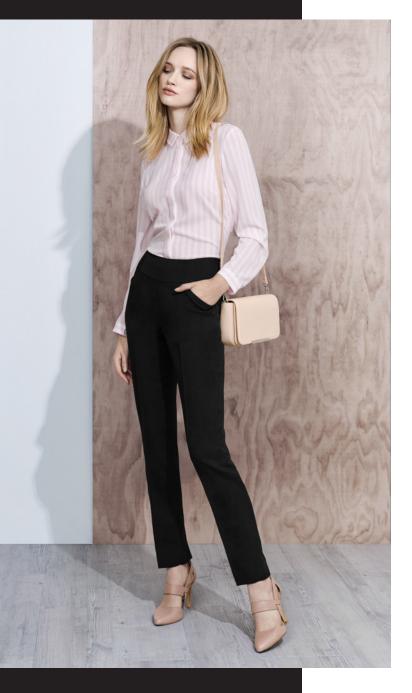

# WOMENS BANDLESS SLIM LEG PANT 10121

Bandless slim leg pant provides ultimate comfort. With side zip, tapered legs, front slant pockets and back slant pocket. Designed as a mid-rise.