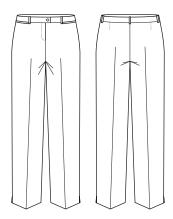

SPEC DRAWING

# WOMENS SLIM LEG PANT 10117

Make a statement with slim leg pants that taper into the ankle with a side split. Features front horizontal pockets with one pocket on the rear.