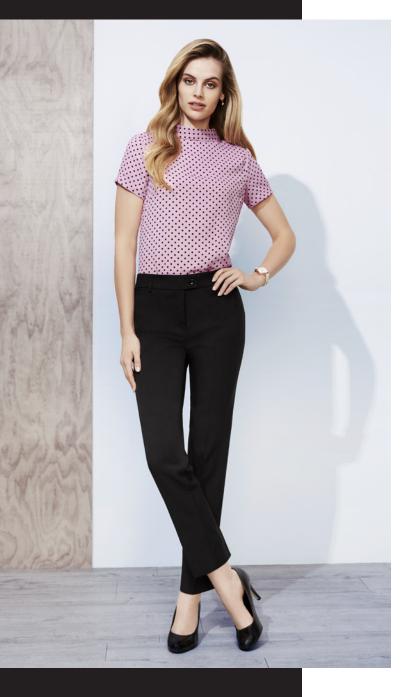

# WOMENS SLIM LEG PANT 10117

Make a statement with slim leg pants that taper into the ankle with a side split. Features front horizontal pockets with one pocket on the rear.

### COOL STRETCH

92% Polyester 8% Bamboo Charcoal

Versatile and durable suiting fabric. Breathable fabric perfect for warmer climates keeping you cool and dry. Mechanical stretch for extra comfort and anti-bacterial finish to eliminate odour.