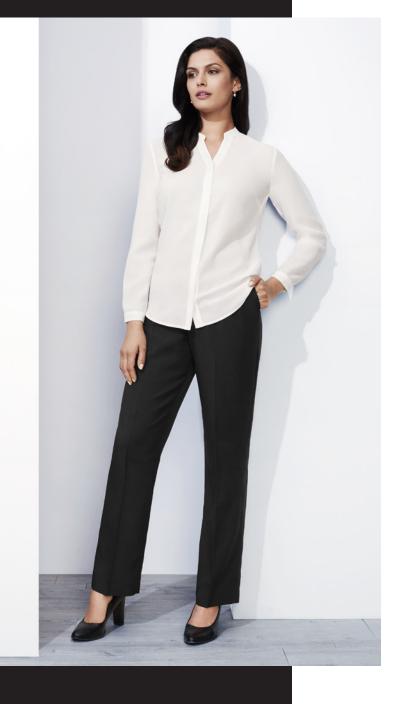

# WOMENS EASY FIT PANT 10113

Easy-breezy pull on elastic waistband pant. Perfect for those in functional roles. Deep side pockets and tapered through the leg for a slimmer appearance.

# COOL STRETCH

92% Polyester 8% Bamboo Charcoal Versatile and durable suiting fabric. Breathable fabric perfect for warmer climates keeping you cool and dry. Mechanical stretch for extra comfort and anti-bacterial finish to eliminate odour.

## COLOURS

mm

| NAVY | CHARCOAL | BLACK |
|------|----------|-------|