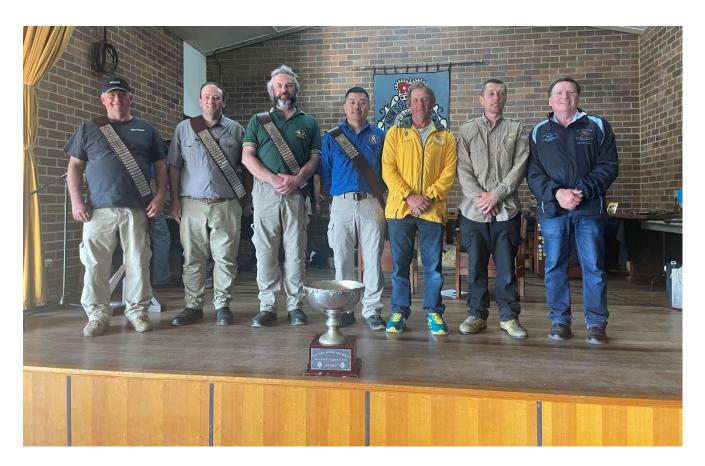

# **2022 WINNER QUEEN'S PRIZE WINNERS**

Image 2 2022 QUEENS PRIZE WINNER - JIM BAILEY

Image 3 NSW QUEENS 2022 AGG WINNERS - L TO R: GEOFF WILLIS, DANIEL GALEA, MATT PAROZ, WU LAU, JIM BAILEY, DANIEL SILVER, JOHN MAGUIRE