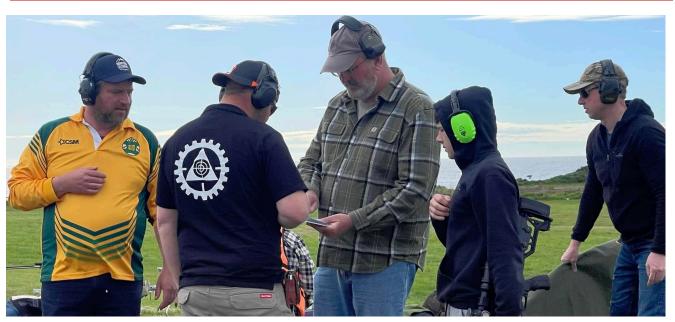

# **2022 WINNER QUEEN'S PRIZE WINNERS**

Image 2 2022 QUEENS PRIZE WINNER - JIM BAILEY

Image 3 NSW QUEENS 2022 AGG WINNERS - L TO R: GEOFF WILLIS, DANIEL GALEA, MATT PAROZ, WU LAU, JIM BAILEY, DANIEL SILVER, JOHN MAGUIRE