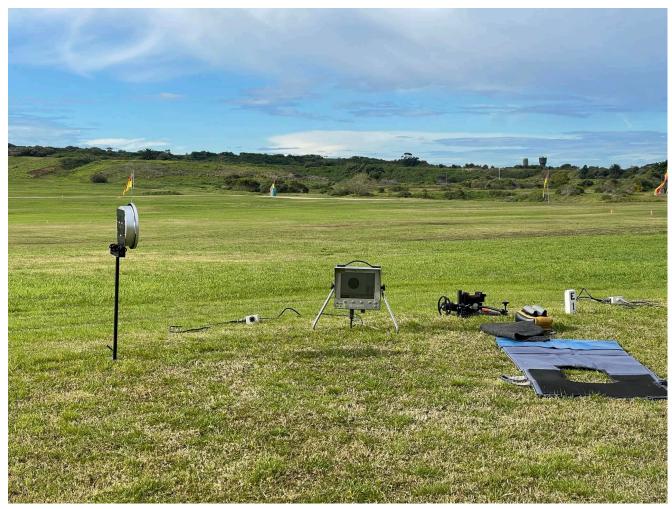

MILIES

Open to teams of two from families. The match is fired concurrently with the First Stage of the King's. Any combination of family members is eligible, for example, husband and wife, parent and child or grandchild, brothers and/or sisters. Trophies

will be presented to the leading pair awarded the winning combination of aggregate scores over the First Stage of the

Kings. Claim cards must be handed in at the office immediately after the completion of the match.

#### **SCHOOL SHOOTER**

Awarded to the junior competitor returning the highest score in the King's aggregate, who is enrolled as a full-time secondary student on Friday.



### **CONCURRENT TEAMS MATCHES**

#### THE AARA TROPHY

A perpetual Trophy donated by AARA awarded to the Top ADF Competitor in the King's aggregate.



Image 6 146TH OPEN CHAMPIONSHIPS



Image 5 146TH OPEN CHAMPIONSHIPS



# **DAY 1:** 25<sup>th</sup> JANUARY 2023

| TARGET RIFLE A GRADE |       |       |               |                                                 |  |  |  |
|----------------------|-------|-------|---------------|-------------------------------------------------|--|--|--|
| MATCH                | RANGE | SHOTS | TIME<br>LIMIT | PRIZE & SPONSOR                                 |  |  |  |
| 1                    | 500 M | 10    | 15 M          | The Concord - Concord Rifle Club, NSW           |  |  |  |
| 2                    | 500 M | 10    | 15 M          | AK Wright Memorial - Holsworthy Rifle Club, NSW |  |  |  |

| TARG | ET RIFLE A GR | ADE    |      |