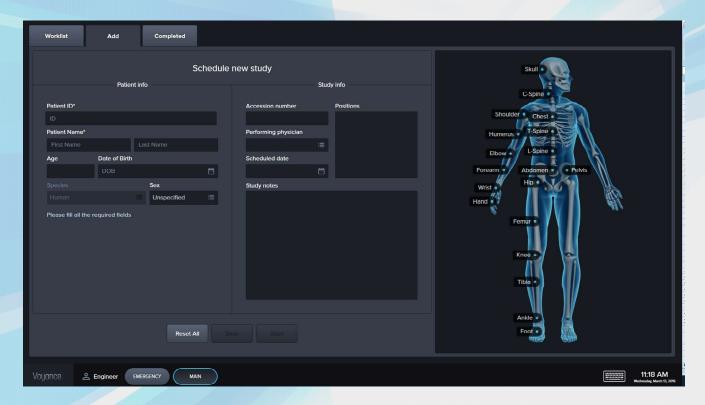

#### **General Features**

- Superior Image Quality
- Exam-specific algorithms image processing
- Automatic image optimization
- Edit existing patient information/search patient by patient name, patient ID, Accession number, bar code, etc.
- True size for printing
- Resend / Reprint image
- Send/Print queue management
- User-friendly touch GUI
- Useful functions: Auto Cropping, Auto Grid Suppression, Auto Labeling, Auto Rotation,
- Free Rotation, Multi Layout, etc.
- Fully DICOM 3.0 Compatible: MWL, Send, Print, MPPS, etc.
- Customized functions and various themes

#### **User Interface**

- User-Friendly Interface Supporting Touch Screen Functions
- One Screen to Access All Functions
- Same Interface for the Acquisition Software and Viewers