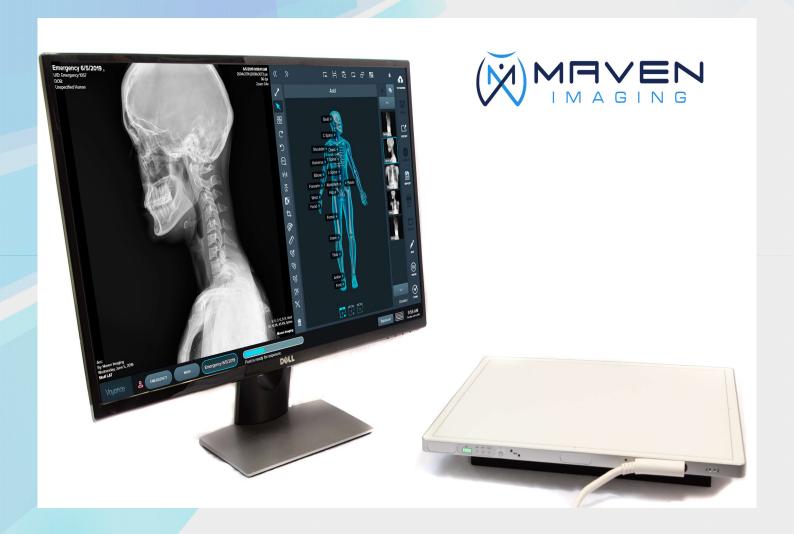

# PRODUCT SPECIFACTIONS

Maven Master 14 x 17 Flat Panel Wireless DR System

14x17 inch Csl Wireless, cassette size DR Flat Panel Detector, with advanced acquisition VOYANCE software and PACS

## System Specifications

Maven Master14 x 17-inch Csl Wireless, cassette size DR Flat Panel Detector, with advanced acquisition VOYANCE software and PACS

### System Specifications

14x17 inch Csl Wireless, cassette size DR Flat Panel Detector

- Active area (Real Image Size):
- •360x430 (14x17 inches)
- •Overall Dimensions: 344x459x15 mm (13.5x18x0.59 inches)
- •Weight: 3.8 +/- 0.25 Kg
- Power Consumption: Idle 3.3 watts, Acquisition 7.8 watts, Image Transfer 10.2 watts
- •Pixel Pitch: 139 µ m
- •Pixel Matrix Size: 3,052 (v) x 2,456 (h)
- •A/D Conversion: 16 bit
- •X-ray Voltage Range: 40-150 kVp
- •Wireless Modes STA or AP: 802.11 a/g/n/ac, 2x2 MIMO
- •2 Built-in Batteries, Magnetic connection Battery Charger, and Back-up Cable Included
- Automatic Parameter Selection
- Specific Anatomical Post-processing
- Voyance Acquisition Software