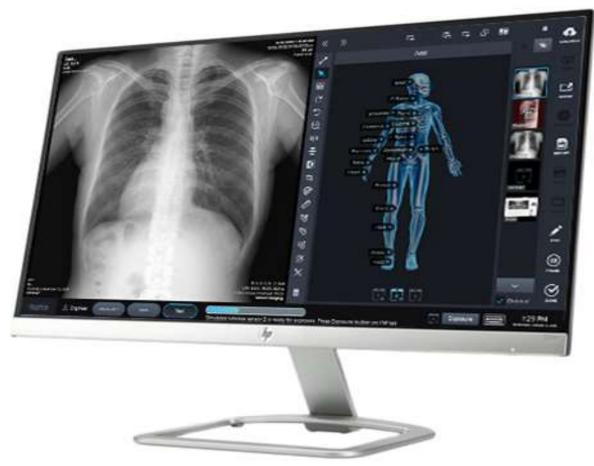

#### **General Features**

- Superior Image Quality
- Exam-specific algorithms image processing
- Automatic image optimization
- Edit existing patient information/search patient by patient name, patient ID, Accession number, bar code, etc.
- True size for printing
- Resend / Reprint image
- Send/Print queue management
- User-friendly touch GUI
- Useful functions: Auto Cropping, Auto Grid Suppression, Auto Labeling, Auto Rotation,
- Free Rotation, Multi Layout, etc.
- Fully DICOM 3.0 Compatible: MWL, Send, Print, MPPS, etc.
- Customized functions and various themes

#### **User Interface**

- User-Friendly Interface Supporting Touch Screen Functions
- One Screen to Access All Functions
- Same Interface for the Acquisition Software and Viewers