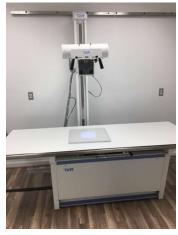

## Sample Urgent Care Room Layout



Maven Imaging provides room drawing as part of the purchase of any X-ray room installation. Complete room layout with all the electrical requirements and information to pass to a physicist for the shielding report.









## Sample Urgent Care Room Layout



| 1 | NEW DR computer workstation DR System.<br>Installed on customer provided countertop/<br>shelf/cabinet.                                                                                                                                                                                            |
|---|---------------------------------------------------------------------------------------------------------------------------------------------------------------------------------------------------------------------------------------------------------------------------------------------------|
| 2 | Summit Spectra 30KW HF X-ray generator. Line power needed for this generator is Single Phase (2 hots and 1 ground) 208-240 VAC, 125 AMP circuit. More info