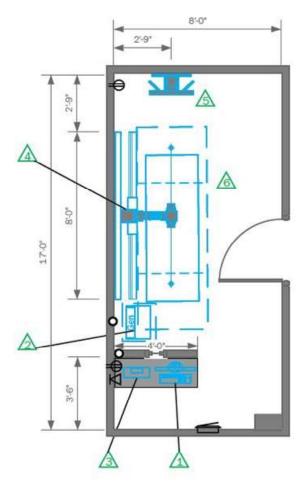

## Sample Urgent Care Room Layout

Maven Imaging provides room drawing as part of the purchase of any X-ray room installation. Complete room layout with all the electrical requirements and information to pass to a physicist for the shielding report.

## Sample Urgent Care Room Layout

| 1 | NEW DR computer workstation DR System.<br>Installed on customer provided countertop/<br>shelf/cabinet.                                                                                                                                                                                            |
|---|---------------------------------------------------------------------------------------------------------------------------------------------------------------------------------------------------------------------------------------------------------------------------------------------------|
| 2 | Summit Spectra 30KW HF X-ray generator. Line power needed for this generator is Single Phase (2 hots and 1 ground) 208-240 VAC, 125 AMP circuit. More info on Electrical page.  Customer/Electrical contractor must verify available power in building. Call Josh with any questions or concerns. |
| 3 | Operator Console. Exposure button.                                                                                                                                                                                                                                                                |
| 4 | S105 Floor to Wall mounted Tubestand. Focal center =32.50". Minimum Mounting Height is for top rail is 91.25".                                                                                                                                                                                    |
| 5 | S109 wallstand with 17"x17" grid cabinet.                                                                                                                                                                                                                                                         |
| 6 | Four-Way Float-Top X-Ray Table                                                                                                                                                                                                                                                                    |