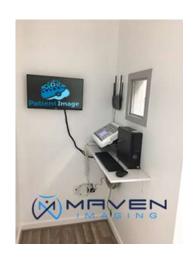

## Sample Urgent Care Room Layout

| 1 | NEW DR computer workstation DR System.<br>Installed on customer provided countertop/<br>shelf/cabinet.                                                                                                                                                                                            |
|---|---------------------------------------------------------------------------------------------------------------------------------------------------------------------------------------------------------------------------------------------------------------------------------------------------|
| 2 | Summit Spectra 30KW HF X-ray generator. Line power needed for this generator is Single Phase (2 hots and 1 ground) 208-240 VAC, 125 AMP circuit. More info on Electrical page.  Customer/Electrical contractor must verify available power in building. Call Josh with any questions or concerns. |
| 3 | Operator Console. Exposure button.                                                                                                                                                                                                                                                                |
| 4 | S105 Floor to Wall mounted Tubestand. Focal center =32.50". Minimum Mounting Height is for top rail is 91.25".                                                                                                                                                                                    |
| 5 | S109 wallstand with 17"x17" grid cabinet.                                                                                                                                                                                                                                                         |
| 6 | Four-Way Float-Top X-Ray Table                                                                                                                                                                                                                                                                    |