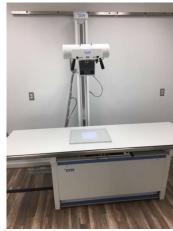

## Sample Urgent Care Room Layout

| 1 | NEW DR computer workstation DR System.<br>Installed on customer provided countertop/<br>shelf/cabinet.                                                                                                                                                                                            |
|---|---------------------------------------------------------------------------------------------------------------------------------------------------------------------------------------------------------------------------------------------------------------------------------------------------|
| 2 | Summit Spectra 30KW HF X-ray generator. Line power needed for this generator is Single Phase (2 hots and 1 ground) 208-240 VAC, 125 AMP circuit. More info on Electrical page.  Customer/Electrical contractor must verify available power in building. Call Josh with any questions or concerns. |
| 3 | Operator Console. Exposure button.                                                                                                                                                                                                                                                                |
| 4 | S105 Floor to Wall mounted Tubestand. Focal center =32.50". Minimum Mounting Height is for top rail is 91.25".                                                                                                                                                                                    |
| 5 | S109 wallstand with 17"x17" grid cabinet.                                                                                                                                                                                                                                                         |
| 6 | Four-Way Float-Top X-Ray Table                                                                                                                                                                                                                                                                    |