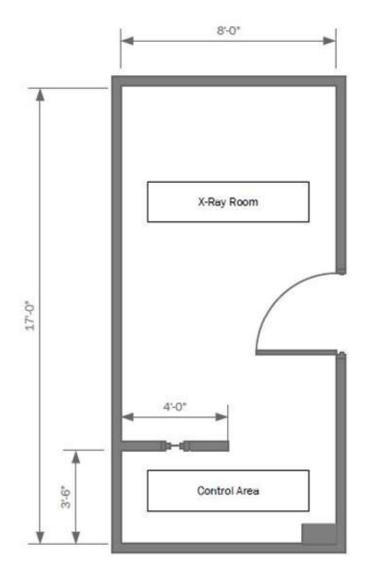

## Sample Urgent Care Room Layout

Maven Imaging provides room drawing as part of the purchase of any X-ray room installation. Complete room layout with all the electrical requirements and information to pass to a physicist for the shielding report.

## Sample Urgent Care Room Layout

| 1 | NEW DR computer workstation DR System.<br>Installed on customer provided countertop/<br>shelf/cabinet.                                                                                                                                                                                            |
|---|---------------------------------------------------------------------------------------------------------------------------------------------------------------------------------------------------------------------------------------------------------------------------------------------------|
| 2 | Summit Spectra 30KW HF X-ray generator. Line power needed for this generator is Single Phase (2 hots and 1 ground) 208-240 VAC, 125 AMP circuit. More info on Electrical page.  Customer/Electrical contractor must verify available power in building. Call Josh with any questions or concerns. |
| 3 | Operator Console. Exposure button.                                                                                                                                                                                                                                                                |
| 4 | S105 Floor to Wall mounted Tubestand. Focal center =32.50". Minimum Mounting Height is for top rail is 91.25".                                                                                                                                                                                    |
| 5 | S109 wallstand with 17"x17" grid cabinet.                                                                                                                                                                                                                                                         |
| 6 | Four-Way Float-Top X-Ray Table                                                                                                                                                                                                                                                                    |