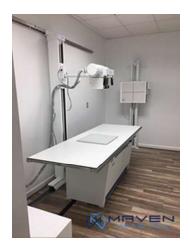

## Sample Urgent Care Room Layout



Maven Imaging provides room drawing as part of the purchase of any X-ray room installation. Complete room layout with all the electrical requirements and information to pass to a physicist for the shielding report.









## Sample Urgent Care Room Layout



| 1 | NEW DR computer workstation DR System.<br>Installed on customer provided countertop/<br>shelf/cabinet.                                                                                                                                                                                            |
|---|---------------------------------------------------------------------------------------------------------------------------------------------------------------------------------------------------------------------------------------------------------------------------------------------------|
| 2 | Summit Spectra 30KW HF X-ray generator. Line power needed for this generator is Single Phase (2 hots and 1 ground) 208-240 VAC, 125 AMP circuit. More inf