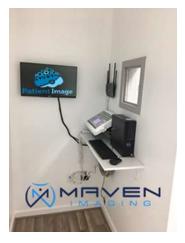

## Sample Urgent Care Room Layout

| 1 | NEW DR computer workstation DR System.<br>Installed on customer provided countertop/<br>shelf/cabinet.                                                                                                                                                                                            |
|---|---------------------------------------------------------------------------------------------------------------------------------------------------------------------------------------------------------------------------------------------------------------------------------------------------|
| 2 | Summit Spectra 30KW HF X-ray generator. Line power needed for this generator is Single Phase (2 hots and 1 ground) 208-240 VAC, 125 AMP circuit. More info on Electrical page.  Customer/Electrical contractor must verify available power in building. Call Josh with any questions or concerns. |
| 3 | Operator Console. Exposure button.                                                                                                                                                                                                                                                                |
| 4 | S105 Floor to Wall mounted Tubestand. Focal center =32.50". Minimum Mounting Height is for top rail is 91.25".                                                                                                                                                                                    |
| 5 | S109 wallstand with 17"x17" grid cabinet.                                                                                                                                                                                                                                                         |
| 6 | Four-Way Float-Top X-Ray Table                                                                                                                                                                                                                                                                    |