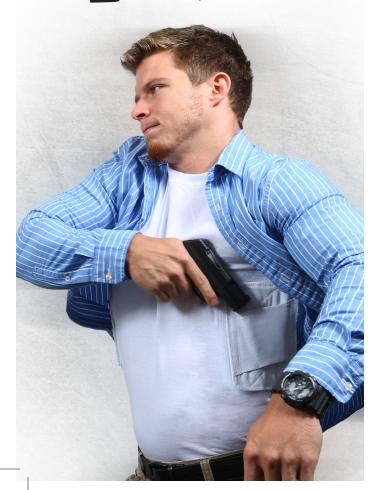

## PACKIN?

A superior t-shirt for concealed weapons, designed for versatility, comfort and style.

## THE LATEST IN CONCEALMENT GEAR

**WOMEN'S SCOOP NECK** 

MEN'S CREW NECK

MEN'S V-NECK

Packin' Tee, a superior t-shirt for concealed weapons, is designed for versatility, comfort and style. You can now have your gun at your side without the restricting discomfort from other types of holsters used in carrying concealed weapons. No longer is there a need to wear jackets or other heavy outerwear to conceal your weapon; lightweight shirts/clothing can be worn over the Packin' Tee the same as you would any other undershirt.

- 100% Pre-Shrunk Cotton
- Extended Length
- Accessory Pouches
- Ability to have holster on left side, right side or in both places
- Holsters available for large or small frame guns
- Re-enforced mounting pads, shoulder and arm holes to prevent sagging
- Commercial grade hook & loop attachment pads for ease of switching accessories
- Available in Men's crew or v-neck, white or black, sizes SM to 4X
- Available in Women's scoopneck, white or black, sizes SM to XL