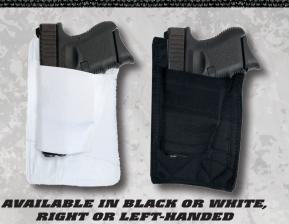

NEW UNIVERSAL HOLSTERS BLACK OR WHITE

- 100% Pre-Shrunk Cotton
- Extended Length
- Accessory Pouches
- Ability to have holster on left side, right side or in both places
- Holsters available for large or small frame guns
- Re-enforced mounting pads, shoulder and arm holes to prevent sagging
- Commercial grade hook & loop attachment pads for ease of switching accessories
- Available in Men's crew or v-neck, white or black, sizes SM to 4X
- Available in Women's scoopneck, white or black, sizes SM to XL