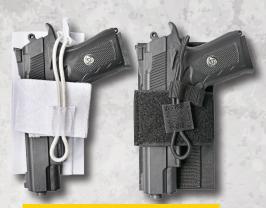

- 100% Pre-Shrunk Cotton
- Extended Length
- Accessory Pouches
- Ability to have holster on left side, right side or in both places
- Holsters available for large or small frame guns
- Re-enforced mounting pads, shoulder and arm holes to prevent sagging
- Commercial grade hook & loop attachment pads for ease of switching accessories
- Available in Men's crew or v-neck, white or black, sizes SM to 4X
- Available in Women's scoopneck, white or black, sizes SM to XL