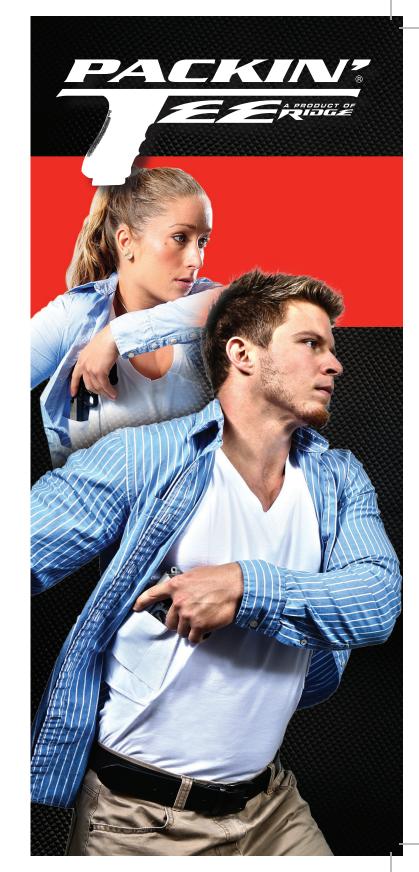

## PACKIN?

A superior t-shirt for concealed weapons, designed for versatility, comfort and style.

## THE LATEST IN CONCEALMENT GEAR

**WOMEN'S SCOOP NECK** 

MEN'S CREW NECK

MEN'S V-NECK

Packin' Tee, a superior t-shirt for concealed weapons, is designed for versatility, comfort and style. You can now have your gun at your side without the restricting discomfort from other types of holsters used in carrying concealed weapons. No longer is there a need to wear jackets or other heavy outerwear to conceal your weapon; lightweight shirts/clothing can be worn over the Packin' Tee the same as you would any other undershirt.

- 100% Pre-Shrunk Cotton
- Extended Length
- Accessory Pouches
- Ability to have holster on left side, right side or in both places
- Holsters available for large or small frame guns
- Re-enforced mounting pads, shoulder and arm holes to prevent sagging
- Commercial grade hook & loop attachment pads for ease of switching accessories
- Available in Men's crew or v-neck, white or black, sizes SM to 4X
- Available in Women's scoopneck, white or black, sizes SM to XL