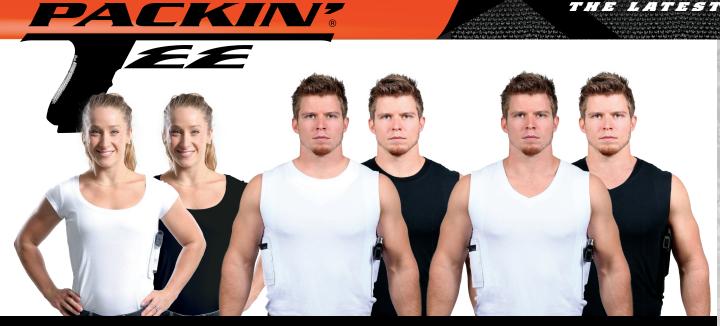

## THE LATEST IN CONCEALMENT GEAR

**WOMEN'S SCOOP NECK** 

MEN'S CREW NECK

MEN'S V-NECK

Packin' Tee, a superior t-shirt for concealed weapons, is designed for versatility, comfort and style. You can now have your gun at your side without the restricting discomfort from other types of holsters used in carrying concealed weapons. No longer is there a need to wear jackets or other heavy outerwear to conceal your weapon; lightweight shirts/clothing can be worn over the Packin' Tee the same as you would any other undershirt.

- 100% Pre-Shrunk Cotton
- Extended Length
- Accessory Pouches
- Ability to have holster on left side, right side or in both places
- Holsters available for large or small frame guns
- Re-enforced mounting pads, shoulder and arm holes to prevent sagging
- Commercial grade hook & loop attachment pads for ease of switching accessories
- Available in Men's crew or v-neck, white or black, sizes SM to 4X
- Available in Women's scoopneck, white or black, sizes SM to XL