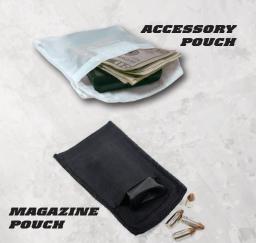

- 100% Pre-Shrunk Cotton
- Extended Length
- Accessory Pouches
- Ability to have holster on left side, right side or in both places
- Holsters available for large or small frame guns
- Re-enforced mounting pads, shoulder and arm holes to prevent sagging
- Commercial grade hook & loop attachment pads for ease of switching accessories
- Available in Men's crew or v-neck, white or black, sizes SM to 4X
- Available in Women's scoopneck, white or black, sizes SM to XL