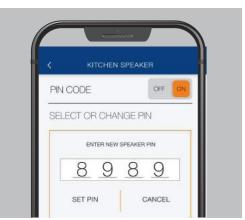

### Use the Lithe setup app to configure your speakers

Pin Change Password Protected

OPEN YOUR PHONE CAMERA & SCAN THE QR CODE FOR AUGMENTED REALITY

SUITABLE FOR BATHROOMS

Water resisitant as standard

volume is not turned up

PASSWORD PROTECTEDE Ensure your neighbours cannot connect to your speaker