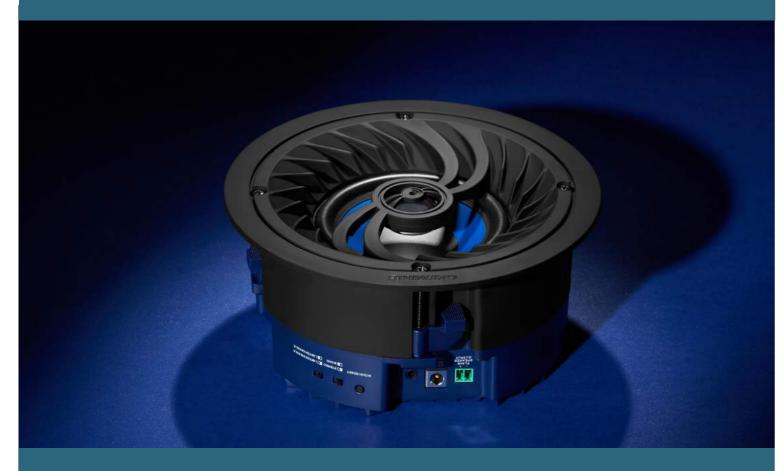

### POWER IT. SYNC IT. PLAY IT.

The Lithe 4" Bluetooth Ceiling Speaker has a compact, sleek and unobtrusive design which blends seamlessly into any decor while delivering outstanding sound that will elevate any room and listening experience. This cutting-edge all-in-one audio solution is perfect for adding audio to bathrooms, bedrooms, hotels and holiday lodges, with features such as volume capping, password protection and unique speaker naming.

## **ROOM XX**

RENAME EACH SPEAKER

to make identifying the speaker

AMPLIFIER BUILT IN Just add power. Everything else you need is built in.

#### All-In-One Solution

Amplifier & Bluetooth built-in, so all you need is power

### Amplifier Built-In

Powerful 25W RMS Class D Amplifier

### Frameless Protective Metal Grille

### Master Speaker Spec 4" Inch PP Woofer Cone