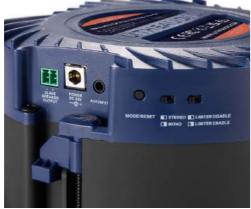

### Connect to TV

3.5mm Jack Input

## 0.75 Inch Silk Tweeter

RMS Power: 25W RMS

Sound Quality: 70Hz-20kHz

Impedance: 8 Ohms

Sound Quality: THD+N 0.009%, 70Hz - 20kHz

Sensitivity (1W/1M): 88dB

Audio Sample Rate: 48Khz

Bluetooth 5.0

3.5mm Line-In

50% Volume Capping Switch

Stereo / Mono Switch

USB For Firmware Updates

Power Input Supply: 100 - 240V~ 50/60Hz

Transformer Output Supply: DC24V / 2.5A

Operating Temperature: 0° to 40°C

Storage Temperature: -20° to 70°C

### Connectivity

Works with any Bluetooth device

Wireless Range: Up to 30 metres (Bluetooth V5.0 devices)

Works with Ok Google

Works with Alexa

Line in (AUX input)

Output for additional Passive Speaker

Bluetooth Setup App for Android and IOS