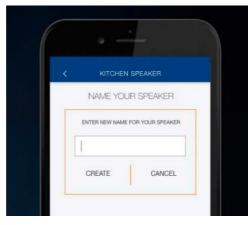

## **ROOM XX**

RENAME EACH SPEAKER

to make identifying the speaker

AMPLIFIER BUILT IN Just add power. Everything else you need is built in.