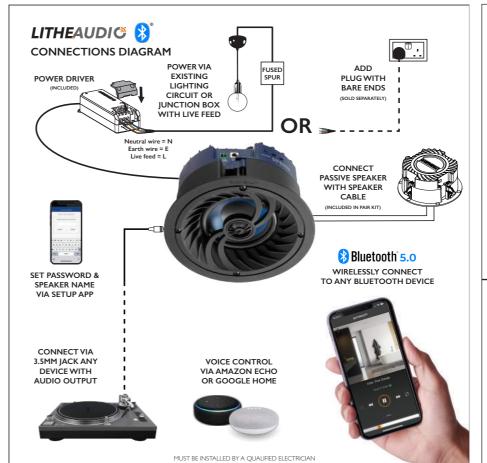

#### Easy Installation

Connect to plug socket or existing lighting circuit

### Connectivity

Works with any Bluetooth device

Wireless Range: Up to 30 metres (Bluetooth V5.0 devices)

Works with Ok Google

Works with Alexa

Line in (AUX input)

Output for additional Passive Speaker

Bluetooth Setup App for Android and IOS

### Connect to TV

3.5mm Jack Input

### Use the Lithe setup app to configure your speakers

Pin Change Password Protected

## **ROOM XX**

RENAME EACH SPEAKER

to make identifying the speaker

AMPLIFIER BUILT IN Just add power. Everything else you need is built in.