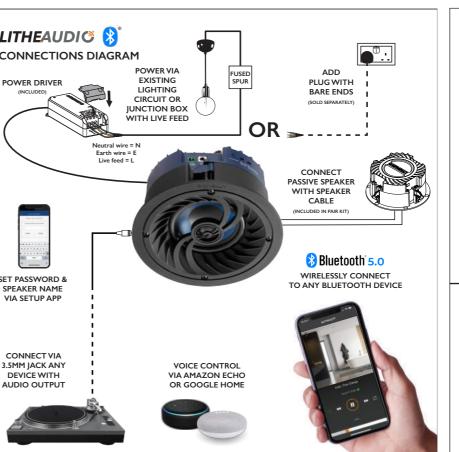

#### Easy Installation

Connect to plug socket or existing lighting circuit

### Connectivity

Works with any Bluetooth device

Wireless Range: Up to 30 metres (Bluetooth V5.0 devices)

Works with Ok Google

Works with Alexa

Line in (AUX input)

Output for additional Passive Speaker

Bluetooth Setup App for Android and IOS

### Connect to TV

3.5mm Jack Input

### Use the Lithe setup app to configure your speakers

Pin Change Password Protected

## **ROOM XX**

RENAME EACH SPEAKER

to make identifying the speaker

AMPLIFIER BUILT IN Just add power. Everything else you need is built in.