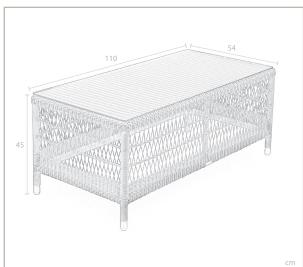

## HAMPTON OUTDOOR COFFEE TABLE RECTANGULAR WHITE

Perfect for the outdoors, these durable woven coffee tables with glass tops complete your outdoor setting and provide a great place to rest your book and cuppa.