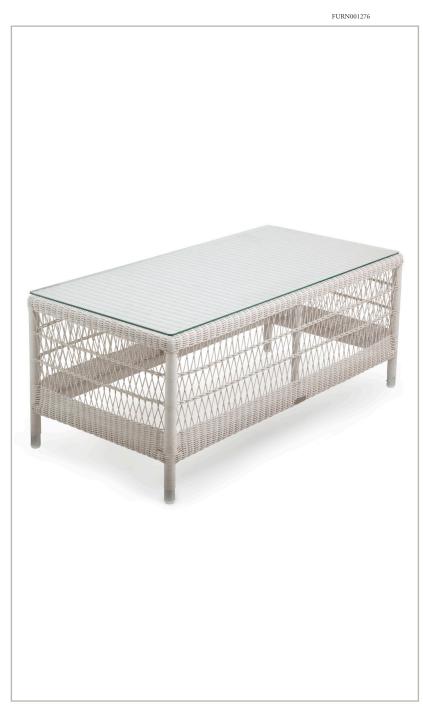

## HAMPTON OUTDOOR COFFEE TABLE RECTANGULAR WHITE

Perfect for the outdoors, these durable woven coffee tables with glass tops complete your outdoor setting and provide a great place to rest your book and cuppa.