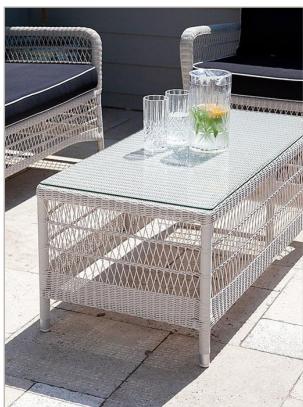

## HAMPTON OUTDOOR COFFEE TABLE RECTANGULAR WHITE

Perfect for the outdoors, these durable woven coffee tables with glass tops complete your outdoor setting and provide a great place to rest your book and cuppa.