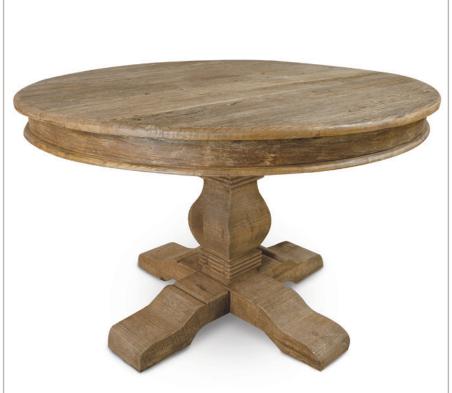

## BOSTON ROUND DINING TABLES

Our Boston round dining tables are crafted from high quality salvaged elm timbers, which feature the imperfections acquired over years of service, rendering each piece one of a kind.