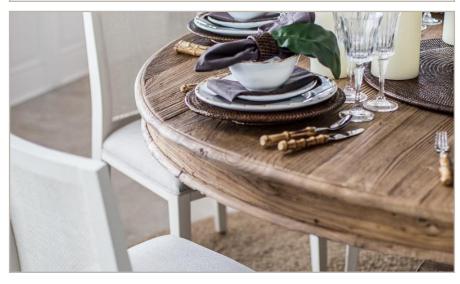

## BOSTON ROUND DINING TABLES

Our Boston round dining tables are crafted from high quality salvaged elm timbers, which feature the imperfections acquired over years of service, rendering each piece one of a kind.