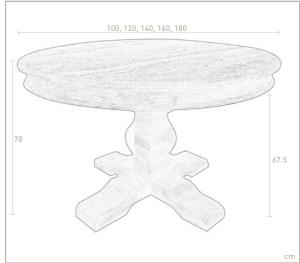

## BOSTON ROUND DINING TABLES

Our Boston round dining tables are crafted from high quality salvaged elm timbers, which feature the imperfections acquired over years of service, rendering each piece one of a kind.

## More information:

- Extra small: 100cm, 4 chairs | Small: 120cm, 4-5 chairs | Medium: 140cm, 4-6 chairs | Large: 160cm, 6-8 chairs | Extra large: 180cm, 8-10 chairs | The number of chairs you can fit around the table depends on how wide your chairs are. Chairs with armrests are often wider.
  - Dust with cloth
  - Spot clean with damp sponge
  - To protect timber & enrich the grain beeswax can be applied (patch test first)