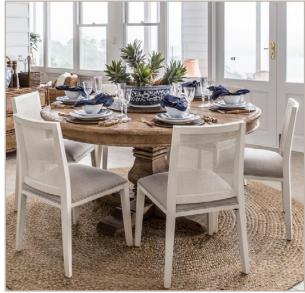

## BOSTON ROUND DINING TABLES

Our Boston round dining tables are crafted from high quality salvaged elm timbers, which feature the imperfections acquired over years of service, rendering each piece one of a kind.

## More information:

- Extra small: 100cm, 4 chairs | Small: 120cm, 4-5 chairs | Medium: 140cm, 4-6 chairs | Large: 160cm, 6-8 chairs | Extra large: 180cm, 8-10 chairs | The number of chairs you can fit around the table depends on how wide your chairs are. Chairs with armrests are often wider.
  - Dust with cloth
  - Spot clean with damp sponge
  - To protect timber & enrich the grain beeswax can be applied (patch test first)