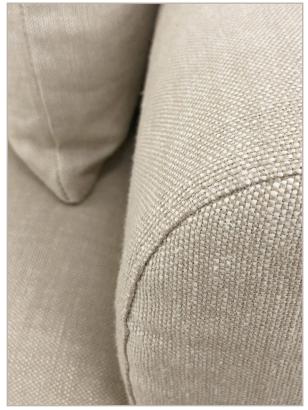

## CLARA LOUNGE THREE SEATER LATTE

The elegant Clara Three Seater Lounge, would be a beautiful addition to any home. The neutral, earthy tone of the latte coloured fabric is perfectly complemented by the luxurious linen texture in this high-quality and comfortable lounge.

## More information:

- Feather & foam fill
- Dry clean only
- Australian pine frame
  - Made in China

- Delivered pre-covered in latte slipcover
- Latte slipcover: linen & cotton blend
- The lounge will be delivered pre-covered in the latte slipcovers