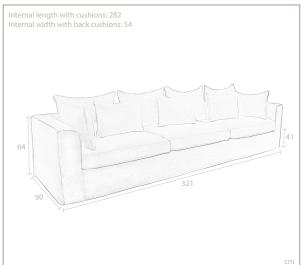

## CLARA LOUNGE THREE SEATER LATTE

The elegant Clara Three Seater Lounge, would be a beautiful addition to any home. The neutral, earthy tone of the latte coloured fabric is perfectly complemented by the luxurious linen texture in this high-quality and comfortable lounge.

## More information:

- Feather & foam fill
- Dry clean only
- Australian pine frame
  - Made in China

- Delivered pre-covered in latte slipcover
- Latte slipcover: linen & cotton blend
- The lounge will be delivered pre-covered in the latte slipcovers