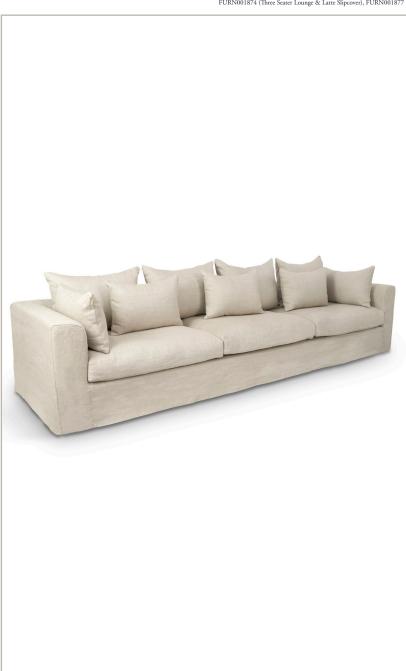

## CLARA LOUNGE THREE SEATER LATTE

The elegant Clara Three Seater Lounge, would be a beautiful addition to any home. The neutral, earthy tone of the latte coloured fabric is perfectly complemented by the luxurious linen texture in this high-quality and comfortable lounge.

FURN001874 (Three Seater Lounge & Latte Slipcover), FURN001877 (Latte Slipcover Only)