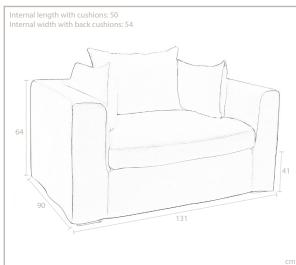

## More information:

- Feather & foam fill
  - Dry clean only
- Australian pine frame
  - Made in China
- $\bullet$  Includes two slipcovers, one white & one in latte
  - Delivered pre-covered in latte slipcover
    - White slipcover: 100% linen
  - Latte slipcover: linen & cotton blend