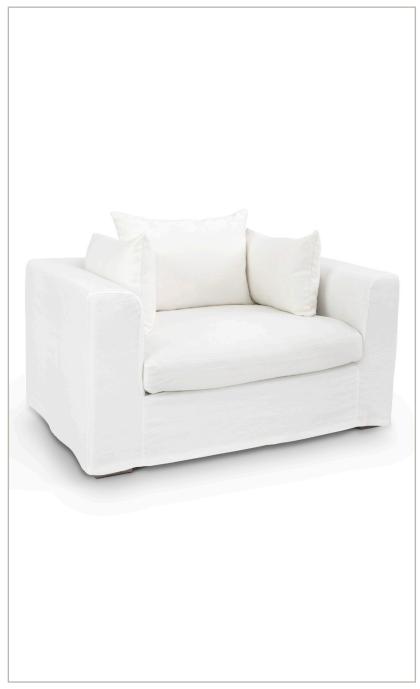

## CLARA ARMCHAIR WHITE

Clara Armchair is beautifully upholstered in a stunning crisp white linen fabric. Exuding a coastal elegance, this gorgeous armchair will suit any interior style and with removable slipcovers for an easy clean, it will stay looking beautiful and fresh all year long.

## More information:

- Feather & foam fill
  - Dry clean only
- Australian pine frame
  - Made in China
- $\bullet$  Includes two slipcovers, one white & one in latte
  - Delivered pre-covered in latte slipcover
    - White slipcover: 100% linen
  - Latte slipcover: linen & cotton blend