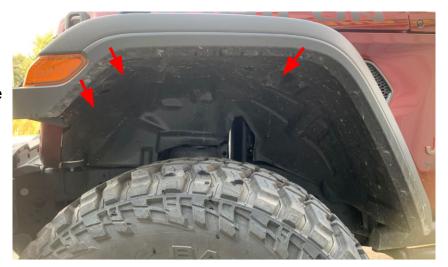

# STEP 2

Remove the 3 retaining 8 mm bolts using a socket and ratchet at the locations shown at the arrows

Using the drill and 1/4" bit, drill out the center of the plastic rivets around the outside perimeter that joins the inner fender to the outer flare