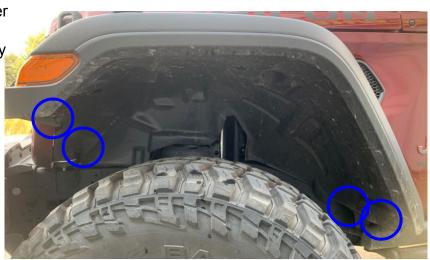

Remove the existing inner fender liner

Using a suitable trim removal tool, pry out the 4 securing plastic pins at the locations shown at the circled area

Repeat for opposite side of vehicle