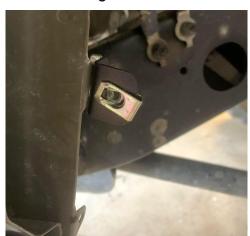

Passenger Side Assembly

**Driver Side Assembly** 

Install the riv-nuts in four locations, two per side, as shown

Install the riv nut at existing thru hole, on left and right side forward upper support bracket (Driver side shown)

Install the riv nut at existing thru hole, on left and right side upper rear location (Driver side shown)