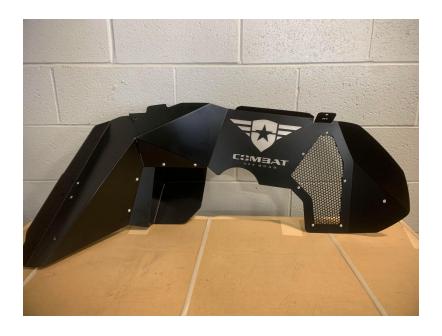

has no affiliation with FCA. The terms Jeep®, Wrangler, MOPAR®, & Rubicon are used for identification purposes only.



Remove the existing inner fender liner

Using a suitable trim removal tool, pry out the 4 securing plastic pins at the locations shown at the circled area

Repeat for opposite side of vehicle



# STEP 2

Remove the 3 retaining 8 mm bolts using a socket and ratchet at the locations shown at the arrows

Using the drill and 1/4" bit, drill out the center of the plastic rivets around the outside perimeter that joins the inner fender to the outer flare

Repeat for opposite side of vehicle





Assemble the inner fender pieces together on a suitable work surface.

Use the supplied bolts, washers and nuts at each location and tighten with the 4 mm Allen key and 10 mm wrench.



Passenger Side Assembly



**Driver Side Assembly** 



Install the riv-nuts in four locations, two per side, as shown



Install the riv nut at existing thru hole, on left and right side forward upper support bracket (Driver side shown)



Install the riv nut at existing thru hole, on left and right side upper rear location (Driver side shown)

## STEP 5

Install the speed clips onto the mounting brackets as shown.

Mount the rear brackets on left and right sides of the vehicle using the 4 mm allen bolts in two locations as shown, using the supplied speed clips.

Mount the front brackets by loosening the existing 10mm bolts securing the grill, slipping the bracket underneath, then tightening into place. NOTE offset of bracket goes in forward direction.

Driver Side Rear Passenger Side R