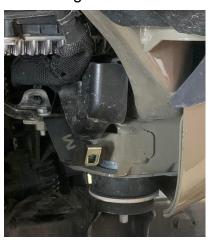

Passenger Side Assembly

**Driver Side Assembly** 

Install the riv-nuts in four locations, two per side, as shown

Install the riv nut at existing thru hole, on left and right side forward upper support bracket (Driver side shown)

Install the riv nut at existing thru hole, on left and right side upper rear location (Driver side shown)