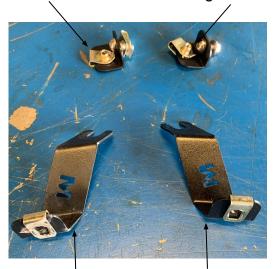

## STEP 5

Install the speed clips onto the mounting brackets as shown.

Mount the rear brackets on left and right sides of the vehicle using the 4 mm allen bolts in two locations as shown, using the supplied speed clips.