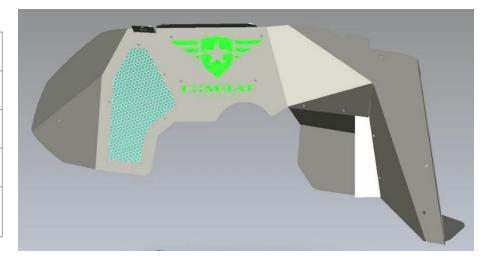

# **PRODUCT IMAGE**

| * Tool List          |                |  |  |
|----------------------|----------------|--|--|
| 10 mm Wrench         | 4 mm Allen Key |  |  |
| 8 mm Socket          | Ratchet        |  |  |
| Drill                | 1/4" Drill Bit |  |  |
| Trim Removal<br>Tool |                |  |  |