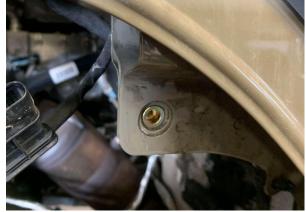

Passenger Side Assembly

**Driver Side Assembly** 

Install the riv-nuts in four locations, two per side, as shown

Install the riv nut at existing thru hole, on left and right side forward upper support bracket (Driver side shown)

Install the riv nut at existing thru hole, on left and right side upper rear location (Driver side shown)