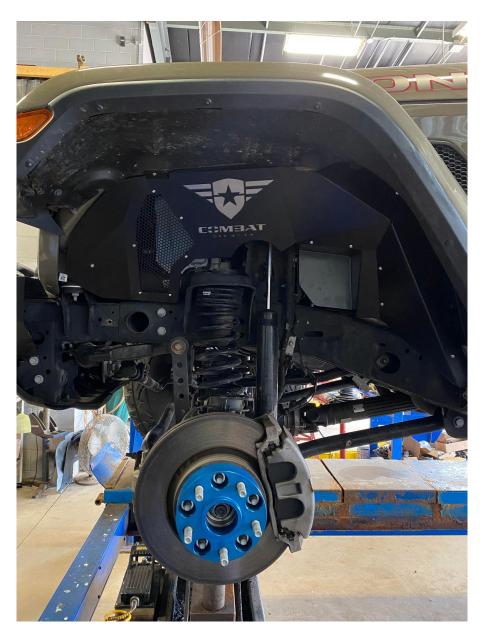

location (Driver side shown)

## STEP 5

Install the speed clips onto the mounting brackets as shown.

Mount the rear brackets on left and right sides of the vehicle using the 4 mm allen bolts in two locations as shown, using the supplied speed clips.

Mount the front brackets by loosening the existing 10mm bolts securing the grill, slipping the bracket underneath, then tightening into place. NOTE offset of bracket goes in forward direction.

Driver Side Rear Passenger Side Rear



Passenger Side Rear



Passenger Side Front



**Driver Side Front** 

Passenger Side Front



Align the inner fender with the 4 mounting holes in the new locations previously installed.

Use the supplied bolts and washers at the 4 mounting locations, tighten with the 4 mm Allen key.

Repeat for opposite side.



**Driver Side Completed**