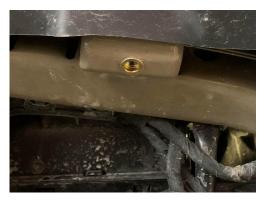

Passenger Side Assembly

**Driver Side Assembly** 

Install the riv-nuts in four locations, two per side, as shown

Install the riv nut at existing thru hole, on left and right side forward upper support bracket (Driver side shown)

Install the riv nut at existing thru hole, on left and right side upper rear location (Driver side shown)