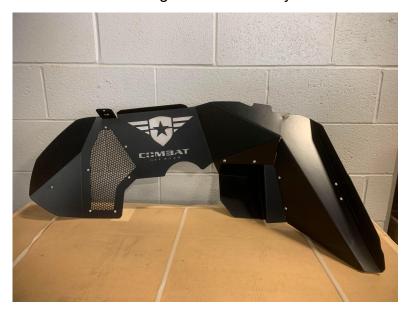

# **PRODUCT IMAGE**

| * Tool List          |                |  |  |
|----------------------|----------------|--|--|
| 10 mm Wrench         | 4 mm Allen Key |  |  |
| 8 mm Socket          | Ratchet        |  |  |
| Drill                | 1/4" Drill Bit |  |  |
| Trim Removal<br>Tool |                |  |  |