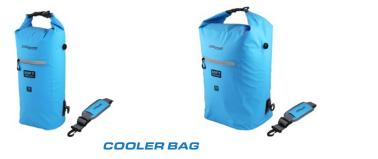

## SOFT SIDED COOLER BAGS & COOLER BACKPACKS

## KEY FEATURES COMPARISON

| Litre sizes                          | 15                | 30                | 20                | 40                |
|--------------------------------------|-------------------|-------------------|-------------------|-------------------|
| Waterproof rating                    | <b>3</b> IP66     | <b>3</b> IP66     | <b>3</b> IP66     | <b>3</b> IP66     |
| Drinks holding capacity - 330ml      | 12 cans + 1/3 ice | 24 cans + 1/3 ice | 18 cans + 1/3 ice | 36 cans + 1/3 ice |
| Traditional roll-top seal            | ✓                 | ✓                 | ✓                 | ✓                 |
| Dual layered Insulating foam core    | ✓                 | ✓                 | ✓                 | ✓                 |
| BPA free food & drink safe lining    | ✓                 | ✓                 | ✓                 | ✓                 |
| Anti-roll flat base design           | ✓                 | ✓                 | ✓                 | ✓                 |
| PVC construction                     | ✓                 | ✓                 | ✓                 | $\checkmark$      |
| Welded construction                  | ✓                 | ✓                 | ✓                 | ✓                 |
| Air purge valve                      | ✓                 | ✓                 | ✓                 | $\checkmark$      |
| Reflective strips                    | ✓ ×1              | ✓ ×1              | ✓ ×2              | ✓ ×2              |
| Bottle opener with carabiner         | $\checkmark$      | ✓                 | ✓                 | $\checkmark$      |
| Weatherproof front zip pocket - IP65 | ✓                 | ✓                 |                   |                   |
| Front bungee system                  |                   |                   | ✓                 | ✓                 |
| D-rings                              |                   |                   | ✓ ×6              | ✓ ×6              |
| Top carry handle                     |                   |                   | ✓                 | ✓                 |
| Adjustable shoulder strap            | ✓                 | ✓                 |                   |                   |
| Waterproof air flow straps           |                   |                   | ✓                 | ✓                 |
| Sternum whistle buckle               |                   |                   | ✓                 | ✓                 |