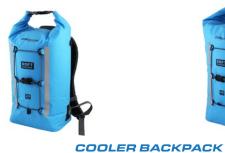

## SOFT SIDED COOLER BAGS & COOLER BACKPACKS

## KEY FEATURES COMPARISON

| Litre sizes                          | 15                | 30                | 20                | 40                |
|--------------------------------------|-------------------|-------------------|-------------------|-------------------|
| Waterproof rating                    | <b>3</b> IP66     | <b>3</b> IP66     | <b>3</b> IP66     | <b>3</b> IP66     |
| Drinks holding capacity - 330ml      | 12 cans + 1/3 ice | 24 cans + 1/3 ice | 18 cans + 1/3 ice | 36 cans + 1/3 ice |
| Traditional roll-top seal            | ✓                 | ✓                 | ✓                 | ✓                 |
| Dual layered Insulating foam core    | ✓                 | ✓                 | ✓                 | ✓                 |
| BPA free food & drink safe lining    | ✓                 | ✓                 | ✓                 | ✓                 |
| Anti-roll flat base design           | ✓                 | ✓                 | ✓                 | ✓                 |
| PVC construction                     | ✓                 | ✓                 | ✓                 | $\checkmark$      |
| Welded construction                  | ✓                 | ✓                 | ✓                 | ✓                 |
| Air purge valve                      | ✓                 | ✓                 | ✓                 | $\checkmark$      |
| Reflective strips                    | ✓ ×1              | ✓ ×1              | ✓ ×2              | ✓ ×2              |
| Bottle opener with carabiner         | $\checkmark$      | ✓                 | ✓                 | $\checkmark$      |
| Weatherproof front zip pocket - IP65 | ✓                 | ✓                 |                   |                   |
| Front bungee system                  |                   |                   | ✓                 | ✓                 |
| D-rings                              |                   |                   | ✓ ×6              | ✓ ×6              |
| Top carry handle                     |                   |                   | ✓                 | ✓                 |
| Adjustable shoulder strap            | ✓                 | ✓                 |                   |                   |
| Waterproof air flow straps           |                   |                   | ✓                 | ✓                 |
| Sternum whistle buckle               |                   |                   | ✓                 | ✓                 |