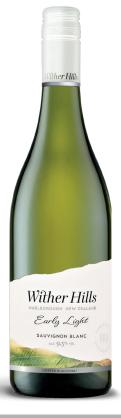

# Wither Hills

MARIBOROUGH NEW 7FALAND

Early Light

## SAUVIGNON BLANC

#### TASTING NOTE

Showcasing tropical guava and mandarin on the nose with zingy lime citrus on the palate. A refreshingly light yet flavourful sensation at 9.5% alc/vol.