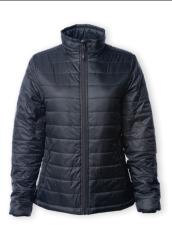

## Men's & Women's Hyper-Loft Puffy Jacket & Vest

The Independent Puffy Jacket & Vest have plush warmth for all seasons. With a nylon shell, Hyper-Loft insulation power, zippered pockets, and a packable inside chest pocket, give versatile function, making them ready for any adventure.

## Women's

EXP200PFZ

EXP220PFV