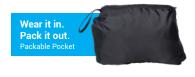

Sizes: MENS: XS-3XL WOMENS: XS-2XL

- 100% Nylon Exterior Shell
- 60 gm Hyper-Loft Poly Fill Insulation
- 100% Polyester Lining
- #5 Reverse Coil Zippers at Chest and Pockets
- Packable Pocket with #3 Reverse Coil Zipper
- Capped Elastic Sleeve Cuff
- Locker Loop at Wearers Back Neck
- Plastic Cinche Toggle at Wearers Right Side Waist