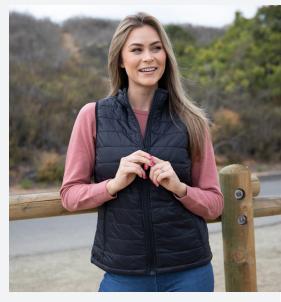

## **PUFFY** JACKET & VEST



## Men's & Women's Hyper-Loft Puffy Jacket & Vest







The Independent Puffy Jacket & Vest have plush warmth for all seasons. With a nylon shell, Hyper-Loft insulation power, zippered pockets, and a packable inside chest pocket, give versatile function, making them ready for any adventure.

Sizes: MENS: XS-3XL WOMENS: XS-2XL

- 100% Nylon Exterior Shell
- 60 gm Hyper-Loft Poly Fill Insulation
- 100% Polyester Lining
- #5 Reverse Coil Zippers at Chest and Pockets
- Packable Pocket with #3 Reverse Coil Zipper
- Capped Elastic Sleeve Cuff
- Locker Loop at Wearers Back Neck
- Plastic Cinche Toggle at Wearers Right Side Waist

## Men's



EXP100PFZ



EXP120PFV

## Women's



EXP200PFZ



EXP220PFV