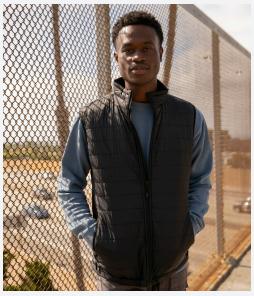

## **PUFFY** JACKET & VEST



## Men's & Women's Hyper-Loft Puffy Jacket & Vest







The Independent Puffy Jacket & Vest have plush warmth for all seasons. With a nylon shell, Hyper-Loft insulation power, zippered pockets, and a packable inside chest pocket, give versatile function, making them ready for any adventure.

Sizes: MENS: XS-3XL WOMENS: XS-2XL

- 100% Nylon Exterior Shell
- 60 gm Hyper-Loft Poly Fill Insulation
- 100% Polyester Lining
- #5 Reverse Coil Zippers at Chest and Pockets
- Packable Pocket with #3 Reverse Coil Zipper
- Capped Elastic Sleeve Cuff
- Locker Loop at Wearers Back Neck
- Plastic Cinche Toggle at Wearers Right Side Waist

## Men's



EXP100PFZ



EXP120PFV

## Women's



EXP200PFZ



EXP220PFV