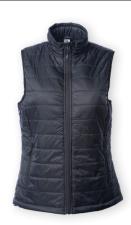

## Men's & Women's Hyper-Loft Puffy Jacket & Vest

The Independent Puffy Jacket & Vest have plush warmth for all seasons. With a nylon shell, Hyper-Loft insulation power, zippered pockets, and a packable inside chest pocket, give versatile function, making them ready for any adventure.

## Women's

EXP200PFZ

EXP220PFV