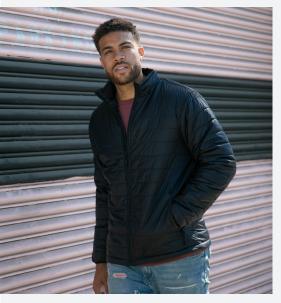

## Men's & Women's Hyper-Loft Puffy Jacket & Vest

The Independent Puffy Jacket & Vest have plush warmth for all seasons. With a nylon shell, Hyper-Loft insulation power, zippered pockets, and a packable inside chest pocket, give versatile function, making them ready for any adventure.

## Men's

EXP100PFZ

EXP120PFV