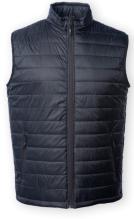

## Men's & Women's Hyper-Loft Puffy Jacket & Vest

The Independent Puffy Jacket & Vest have plush warmth for all seasons. With a nylon shell, Hyper-Loft insulation power, zippered pockets, and a packable inside chest pocket, give versatile function, making them ready for any adventure.

## Men's

EXP100PFZ

EXP120PFV