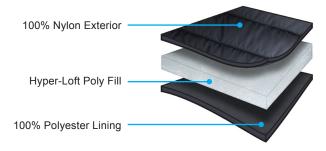

Sizes: MENS: XS-3XL WOMENS: XS-2XL

- 100% Nylon Exterior Shell
- 60 gm Hyper-Loft Poly Fill Insulation
- 100% Polyester Lining
- #5 Reverse Coil Zippers at Chest and Pockets
- Packable Pocket with #3 Reverse Coil Zipper
- Capped Elastic Sleeve Cuff
- Locker Loop at Wearers Back Neck
- Plastic Cinche Toggle at Wearers Right Side Waist