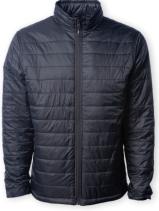

## Men's & Women's Hyper-Loft Puffy Jacket & Vest

The Independent Puffy Jacket & Vest have plush warmth for all seasons. With a nylon shell, Hyper-Loft insulation power, zippered pockets, and a packable inside chest pocket, give versatile function, making them ready for any adventure.

## Men's

EXP100PFZ

EXP120PFV