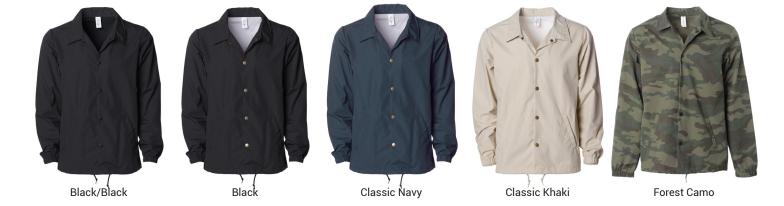

## Men's Heavyweight Windbreaker Coaches Jacket

This Nylon Windbreaker Coaches Jacket is screen print friendly, and has waterproof nylon fabric with snap front closure. The Nylon fabric interior is coated with a 100% water proof coating... however, we give this jacket a Water Resistant rating since the seams are not waterproofed, which may allow water to eventually enter through the seams or snap front closure when exposed for extended periods of time in a downpour.

Sizes: XS-3XL

- 100% nylon 150gm 320 Denier with Interior PU waterproof coating
- Nylon Outer Shell: Waterproof Coating = Level 3
- Inner PU Coating: Breath-ability/Permeability = 5,000
- Water Pressure Resistance = 10,000 mm
- · self neck tape
- · tear away neck label
- · antique brass eyelets
- (Black/Black color = matte black metal eyelets)