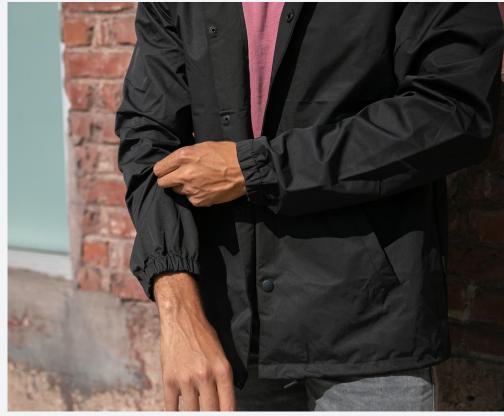

## Men's Heavyweight Windbreaker Coaches Jacket

This Nylon Windbreaker Coaches Jacket is screen print friendly, and has waterproof nylon fabric with snap front closure. The Nylon fabric interior is coated with a 100% water proof coating... however, we give this jacket a Water Resistant rating since the seams are not waterproofed, which may allow water to eventually enter through the seams or snap front closure when exposed for extended periods of time in a downpour.

- antique brass 6 snap front closure (Black/Black color = matte black metal snaps)
- elastic cuffs
- underarm grommets
- · drawcord closure at bottom opening
- · standard fit