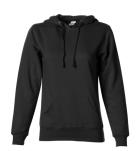

## Women's Lightweight Hooded Pullover

Our SS650 Women's Lightweight Hooded Pullover is designed for year-round comfort. The contemporary fit, quality construction and great price will make this a great sweatshirt for anyone. It's finished with metal eyelets, a flat drawcord, unlined hood and 1x1 ribbing at cuffs and waistband.

Sizes: XS-2XL

- 6.5oz (220 gm) cotton/polyester blend fleece
- Solid Colors & Charcoal Heather: 60% Cotton/40% Polyester with 100% Cotton 24 singles face yarn
- Heather Colors & White: 75% Cotton/25% Polyester cotton/polyester blend 24 singles face yarn
- Unlined hood

- · Split stitch double needle sewing
- Metal eyelets
- Twill neck tape
- 1x1 ribbing at cuffs & waistband
- Tear away neck label
- Slim fit

Black

Charcoal Heather

**Gunmetal Heather** 

White

Light Blackberry