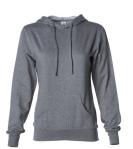

## Women's Lightweight Hooded Pullover

Our SS650 Women's Lightweight Hooded Pullover is designed for year-round comfort. The contemporary fit, quality construction and great price will make this a great sweatshirt for anyone. It's finished with metal eyelets, a flat drawcord, unlined hood and 1x1 ribbing at cuffs and waistband.

Sizes: XS-2XL

- 6.5oz (220 gm) cotton/polyester blend fleece
- Solid Colors & Charcoal Heather: 60% Cotton/40% Polyester with 100% Cotton 24 singles face yarn
- Heather Colors & White: 75% Cotton/25% Polyester cotton/polyester blend 24 singles face yarn
- Unlined hood

- · Split stitch double needle sewing
- Metal eyelets
- Twill neck tape
- 1x1 ribbing at cuffs & waistband
- Tear away neck label
- Slim fit

Black

Charcoal Heather

**Gunmetal Heather** 

White

Light Blackberry