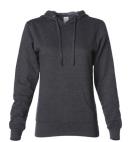

## Women's Lightweight Hooded Pullover

Our SS650 Women's Lightweight Hooded Pullover is designed for year-round comfort. The contemporary fit, quality construction and great price will make this a great sweatshirt for anyone. It's finished with metal eyelets, a flat drawcord, unlined hood and 1x1 ribbing at cuffs and waistband.

Sizes: XS-2XL

- 6.5oz (220 gm) cotton/polyester blend fleece
- Solid Colors & Charcoal Heather: 60% Cotton/40% Polyester with 100% Cotton 24 singles face yarn
- Heather Colors & White: 75% Cotton/25% Polyester cotton/polyester blend 24 singles face yarn
- Unlined hood

- · Split stitch double needle sewing
- Metal eyelets
- Twill neck tape
- 1x1 ribbing at cuffs & waistband
- Tear away neck label
- Slim fit

Black

Charcoal Heather

**Gunmetal Heather** 

White

Light Blackberry