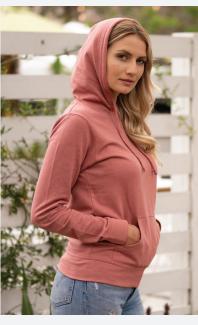

## Women's Lightweight Hooded Pullover

Our SS650 Women's Lightweight Hooded Pullover is designed for year-round comfort. The contemporary fit, quality construction and great price will make this a great sweatshirt for anyone. It's finished with metal eyelets, a flat drawcord, unlined hood and 1x1 ribbing at cuffs and waistband.

Sizes: XS-2XL

- 6.5oz (220 gm) cotton/polyester blend fleece
- Solid Colors & Charcoal Heather: 60% Cotton/40% Polyester with 100% Cotton 24 singles face yarn
- Heather Colors & White: 75% Cotton/25% Polyester cotton/polyester blend 24 singles face yarn
- Unlined hood

- · Split stitch double needle sewing
- Metal eyelets
- Twill neck tape
- 1x1 ribbing at cuffs & waistband
- Tear away neck label
- Slim fit

Black

Charcoal Heather

**Gunmetal Heather** 

White

Light Blackberry

**Dusty Rose** 

Misty Blue