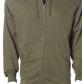

## Men's Midweight Zip Hood

Our SS4500Z Men's Midweight Zip Hood is made for comfort with soft fleece in a generous fit. Featuring jersey lined hood, heavy gauge drawcord with metal eyelets, #5 metal kissing zipper and 1x1 ribbing at cuffs and waistband.

Army

Army Heather

Sandstone

Safety Yellow

877-366-9911