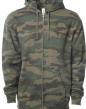

## Men's Midweight Zip Hood

Our SS4500Z Men's Midweight Zip Hood is made for comfort with soft fleece in a generous fit. Featuring jersey lined hood, heavy gauge drawcord with metal eyelets, #5 metal kissing zipper and 1x1 ribbing at cuffs and waistband.

Black

Royal

Maroon

**Gunmetal Heather** 

White

**Classic Navy** Heather

Forest Camo

Alpine Green