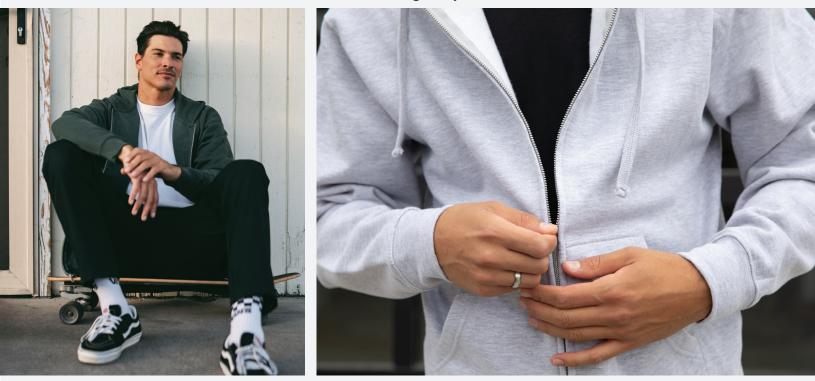

## Men's Midweight Zip Hood

Our SS4500Z Men's Midweight Zip Hood is made for comfort with soft fleece in a generous fit. Featuring jersey lined hood, heavy gauge drawcord with metal eyelets, #5 metal kissing zipper and 1x1 ribbing at cuffs and waistband.

Sizes: XS-3XL

- 8.5 oz (280 gm) cotton/polyester blend fleece
- · Jersey lined hood
- · Split stitch double needle sewing on all seams
- Twill neck tape
- Tear away neck label

- 1x1 ribbing at cuffs & waistband
- Metal eyelets
- #5 metal kissing zipper
- Standard fit