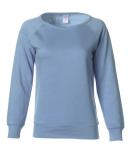

## Women's Lightweight Capped Neck Crew

The perfect year-round women's crew made with comfortable lightweight fleece in a contemporary fit. Our SS240 Women's Capped Neck Crew is sure to please with raglan sleeves, split stitch double needle sewing, 1x1 rib capped neckline, twill neck tape, and 1x1 ribbing at cuffs and waistband in a slim fit.

Sizes: XS-2XL

- 6.5oz (220 gm) cotton/polyester blend fleece
- Solid Colors: 60% Cotton/40% Polyester with 100% cotton 24 singles face yarn, White: 75% Cotton/25% Polyester
- Heather Colors: Grey Heather 70% Cotton/30%
- Polyester, Gunmetal Heather 75% Cotton/25% Polyester • Split stitch double needle sewing
- Twill neck tape
- Tear away neck label
- 1x1 ribbing at cuffs & waistband
- 1x1 rib capped neckline
- Slim fit

Black

Light Blackberry

**Charcoal Heather** 

Dusty Rose

**Gunmetal Heather** 

Misty Blue