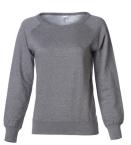

## Women's Lightweight Capped Neck Crew

The perfect year-round women's crew made with comfortable lightweight fleece in a contemporary fit. Our SS240 Women's Capped Neck Crew is sure to please with raglan sleeves, split stitch double needle sewing, 1x1 rib capped neckline, twill neck tape, and 1x1 ribbing at cuffs and waistband in a slim fit.

Sizes: XS-2XL

- 6.5oz (220 gm) cotton/polyester blend fleece
- Solid Colors: 60% Cotton/40% Polyester with 100% cotton 24 singles face yarn, White: 75% Cotton/25% Polyester
- Heather Colors: Grey Heather 70% Cotton/30%
- Polyester, Gunmetal Heather 75% Cotton/25% Polyester • Split stitch double needle sewing
- Twill neck tape
- Tear away neck label
- 1x1 ribbing at cuffs & waistband
- 1x1 rib capped neckline
- Slim fit

Black

Light Blackberry

**Charcoal Heather** 

Dusty Rose

**Gunmetal Heather** 

Misty Blue