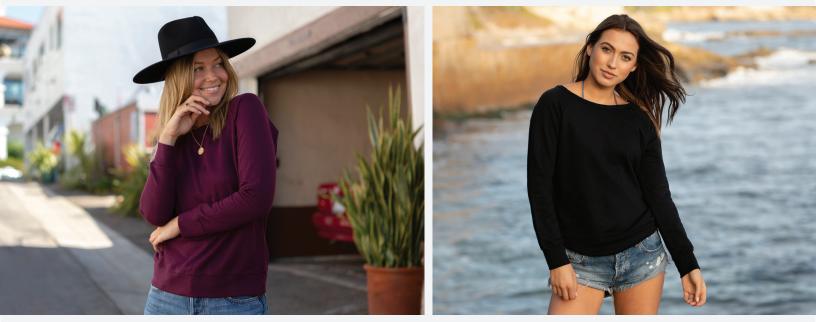

## Women's Lightweight Capped Neck Crew

The perfect year-round women's crew made with comfortable lightweight fleece in a contemporary fit. Our SS240 Women's Capped Neck Crew is sure to please with raglan sleeves, split stitch double needle sewing, 1x1 rib capped neckline, twill neck tape, and 1x1 ribbing at cuffs and waistband in a slim fit.

Sizes: XS-2XL

- 6.5oz (220 gm) cotton/polyester blend fleece
- Solid Colors: 60% Cotton/40% Polyester with 100% cotton 24 singles face yarn, White: 75% Cotton/25% Polyester
- Heather Colors: Grey Heather 70% Cotton/30%
- Polyester, Gunmetal Heather 75% Cotton/25% Polyester • Split stitch double needle sewing
- Twill neck tape
- Tear away neck label
- 1x1 ribbing at cuffs & waistband
- 1x1 rib capped neckline
- Slim fit