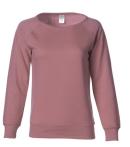

## Women's Lightweight Capped Neck Crew

The perfect year-round women's crew made with comfortable lightweight fleece in a contemporary fit. Our SS240 Women's Capped Neck Crew is sure to please with raglan sleeves, split stitch double needle sewing, 1x1 rib capped neckline, twill neck tape, and 1x1 ribbing at cuffs and waistband in a slim fit.

Sizes: XS-2XL

- 6.5oz (220 gm) cotton/polyester blend fleece
- Solid Colors: 60% Cotton/40% Polyester with 100% cotton 24 singles face yarn, White: 75% Cotton/25% Polyester
- Heather Colors: Grey Heather 70% Cotton/30%
- Polyester, Gunmetal Heather 75% Cotton/25% Polyester • Split stitch double needle sewing
- Twill neck tape
- Tear away neck label
- 1x1 ribbing at cuffs & waistband
- 1x1 rib capped neckline
- Slim fit

Black

Light Blackberry

**Charcoal Heather** 

Dusty Rose

**Gunmetal Heather** 

Misty Blue