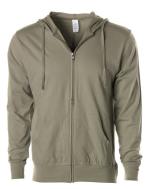

ood



Our Men's Lightweight Jersey Zip Hood is made from the same jersey material as our t-shirts, making it the prefect lightweight jersey zip hood. We use premium ring-spun cotton to achieve a smooth and stable fabric surface for printing. Finished with sewn eyelets, flat drawcord, unlined hood, #5 coil kissing zipper, and 1x1 ribbing at cuffs and waistband in a slim men's fit.

Sizes: XS-2XL

- 4.5oz (150 gm) 60% cotton/40% polyester blend jersey
- Black = 100% Cotton
- Ring spun cotton
- 30 singles yarn
- Unlined hood
- · Split stitch double needle sewing
- · Twill neck tape

- · Tear away neck label
- 1x1 ribbing at cuffs & waistband
- Sewn eyelets
- #5 dtm coil kissing zipper
- Front pouch pocket
- Slim fit



Black Charcoal Heather



**Gunmetal Heather** 



Classic Navy Heather



Olive