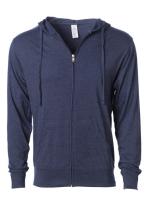

Lightweight Jersey Zip Hood



Our Men's Lightweight Jersey Zip Hood is made from the same jersey material as our t-shirts, making it the prefect lightweight jersey zip hood. We use premium ring-spun cotton to achieve a smooth and stable fabric surface for printing. Finished with sewn eyelets, flat drawcord, unlined hood, #5 coil kissing zipper, and 1x1 ribbing at cuffs and waistband in a slim men's fit.

Sizes: XS-2XL

- 4.5oz (150 gm) 60% cotton/40% polyester blend jersey
- Black = 100% Cotton
- Ring spun cotton
- 30 singles yarn
- Unlined hood
- · Split stitch double needle sewing
- · Twill neck tape

- · Tear away neck label
- 1x1 ribbing at cuffs & waistband
- Sewn eyelets
- #5 dtm coil kissing zipper
- Front pouch pocket
- Slim fit



Black Charcoal Heather



**Gunmetal Heather** 



Classic Navy Heather



Olive