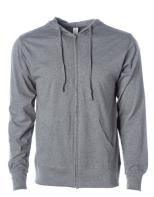

## **SS**150JZ

## Men's Lightweight Jersey Zip Hood



Our Men's Lightweight Jersey Zip Hood is made from the same jersey material as our t-shirts, making it the prefect lightweight jersey zip hood. We use premium ring-spun cotton to achieve a smooth and stable fabric surface for printing. Finished with sewn eyelets, flat drawcord, unlined hood, #5 coil kissing zipper, and 1x1 ribbing at cuffs and waistband in a slim men's fit.

Sizes: XS-2XL

- 4.5oz (150 gm) 60% cotton/40% polyester blend jersey
- Black = 100% Cotton
- Ring spun cotton
- 30 singles yarn
- Unlined hood
- · Split stitch double needle sewing
- · Twill neck tape

- · Tear away neck label
- 1x1 ribbing at cuffs & waistband
- Sewn eyelets
- #5 dtm coil kissing zipper
- Front pouch pocket
- Slim fit



Black Charcoal Heather



**Gunmetal Heather** 



Classic Navy Heather



Olive