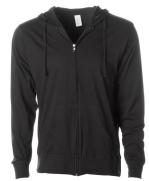

## Men's Lightweight Jersey Zip Hood

Our Men's Lightweight Jersey Zip Hood is made from the same jersey material as our t-shirts, making it the prefect lightweight jersey zip hood. We use premium ring-spun cotton to achieve a smooth and stable fabric surface for printing. Finished with sewn eyelets, flat drawcord, unlined hood, #5 coil kissing zipper, and 1x1 ribbing at cuffs and waistband in a slim men's fit.

Black Charcoal Heather

**Gunmetal Heather** 

Classic Navy Heather

Olive