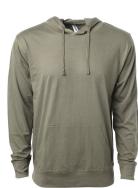

## Men's Lightweight Jersey Hooded Pullover

Our Men's Lightweight Jersey Hooded Pullover is made from the same jersey material as our t-shirts, making it the prefect lightweight jersey hooded pullover. We use premium ring-spun cotton to achieve a smooth and stable fabric surface for printing. Finished with sewn eyelets, flat drawcord, unlined hood, and 1x1 ribbing at cuffs and waistband in a slim men's fit.

Sizes: XS-2XL

- 4.5oz (150 gm) 60% cotton/40% polyester blend jersey
- Black = 100% Cotton
- Ring spun cotton
- 30 singles yarn
- Unlined hood
- · Split stitch double needle sewing

- Twill neck tape
- Tear away neck label
- 1x1 ribbing at cuffs & waistband
- Sewn eyelets
- Front pouch pocket
- Slim fit