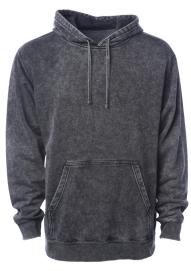

## **Unisex Midweight Mineral Wash Hooded Pullover**

Our Mineral Wash Hooded Pullover has individual and unique character we accomplish during our garment dyeing process. Made with ultra soft cotton/polyester blend fleece, This garment is as comfortable as it is eye catching. We use premium ring-spun cotton to achieve a smooth and stable fabric surface for printing. Completed with our quality construction, jersey lined hood, sewn eyelets, and 1x1 ribbing at cuffs and waistband in a standard unisex fit.

- Sizes: XS-3XL
- 9oz (300 gm) 80% cotton/20% polyester blend
  - Ring spun cotton
  - 100% cotton 30 singles face yarn
  - · Jersey lined hood
  - · Split stitch double needle sewing on all seams

- Twill neck tape
- •1 x 1 ribbing at cuffs and waistband
- Sewn eyelets
- Standard fit

**Mineral Wash Black**