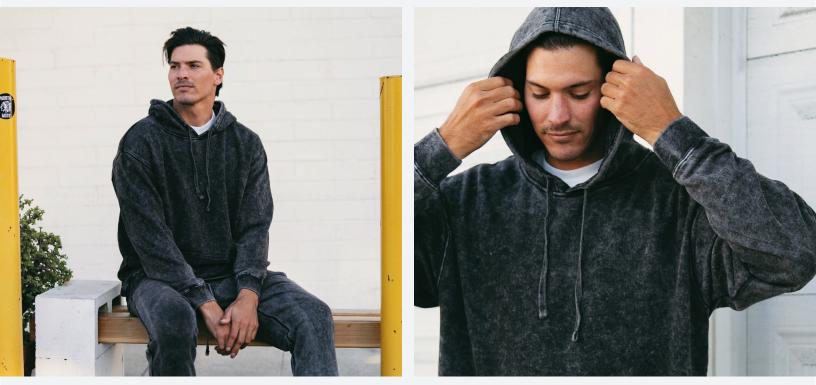

## **Unisex Midweight Mineral Wash Hooded Pullover**

Our Mineral Wash Hooded Pullover has individual and unique character we accomplish during our garment dyeing process. Made with ultra soft cotton/polyester blend fleece, This garment is as comfortable as it is eye catching. We use premium ring-spun cotton to achieve a smooth and stable fabric surface for printing. Completed with our quality construction, jersey lined hood, sewn eyelets, and 1x1 ribbing at cuffs and waistband in a standard unisex fit.

- Sizes: XS-3XL
- 9oz (300 gm) 80% cotton/20% polyester blend
  - Ring spun cotton
  - 100% cotton 30 singles face yarn
  - · Jersey lined hood
  - · Split stitch double needle sewing on all seams

- Twill neck tape
- •1 x 1 ribbing at cuffs and waistband
- Sewn eyelets
- Standard fit

**Mineral Wash Black**