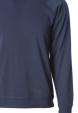

## **Unisex Midweight Special Blend Raglan Crew**

One touch and you will be hooked on Special Blend fleece! Unmatched in softness, our Unisex Midweight Special Blend Crew has a slim fit in a beautiful selection of available colors. We use premium ring-spun cotton to achieve a smooth and stable fabric surface for printing. Completed with our quality construction, raglan sleeves, self fabric side panel inserts, and 1x1 ribbing at cuffs and waistband in a slim unisex fit.

Black

Moss Heather

Pacific Heather

Heather

**Midnight Heather** 

Sea Green Heather

Classic Navy

Nickel Heather/ Stone Heather