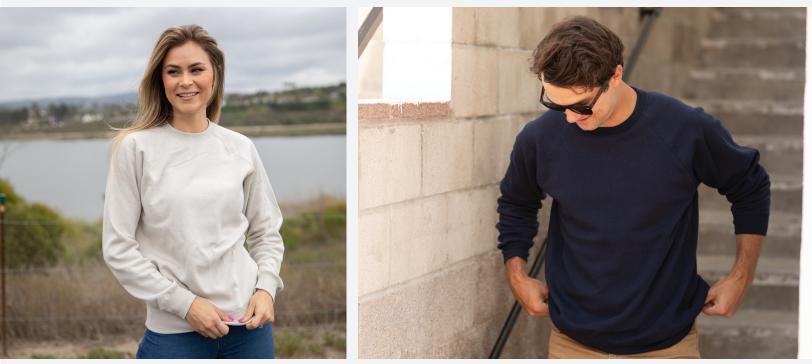

## **Unisex Midweight Special Blend Raglan Crew**

One touch and you will be hooked on Special Blend fleece! Unmatched in softness, our Unisex Midweight Special Blend Crew has a slim fit in a beautiful selection of available colors. We use premium ring-spun cotton to achieve a smooth and stable fabric surface for printing. Completed with our quality construction, raglan sleeves, self fabric side panel inserts, and 1x1 ribbing at cuffs and waistband in a slim unisex fit.

Sizes: XS-3XL

- 8oz (270 gm) 52% cotton/48% polyester blend
- Ring spun cotton
- · 32 singles cotton/polyester blend face yarn
- Self fabric side panel inserts
- Reverse coverstitch sewing

- Twill neck tape
- Tear away neck label
- 1 x 1 ribbing at neck, cuffs and waistband
- Slim unisex fit