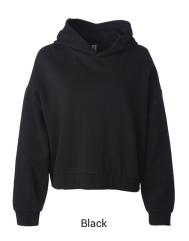

## Women's California Wave Wash Sunday Hoodie

Our PRM2600 Women's California Wave Wash Sunday Hoodie is super soft, casual, and extremely comfortable. The beautiful color palette, modern silhouette, and soft hand feel makes this style a standout at retail. The unique fabric is single dyed and heavily garment washed to bring you a one of a kind look, feel, and color tone. We use premium ring-spun cotton to achieve a smooth and stable fabric surface for printing. Completed with our clean blind stitch construction, set-in sleeves, no drawcord hood, and hip height waist.

Sizes: XS-2XL

- 7.0oz (230gm) 52% Cotton/48% Polyester blend 3-end fleece
- Ring spun cotton
- Wave Wash garment wash for softness and unique color
- Set-in sleeves
- No Drawcord

- · Blind stitch
- 1x1 ribbing at waist and sleeves
- Twill neck tape
- Tearaway neck label
- Boxy fit