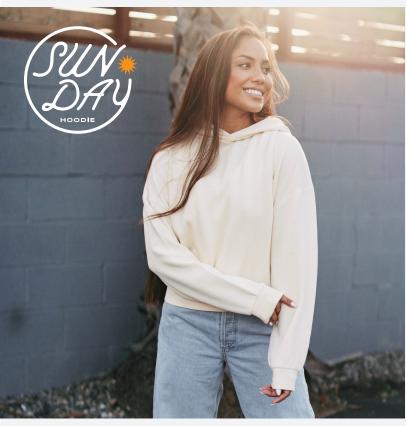

## Women's California Wave Wash Sunday Hoodie

Our PRM2600 Women's California Wave Wash Sunday Hoodie is super soft, casual, and extremely comfortable. The beautiful color palette, modern silhouette, and soft hand feel makes this style a standout at retail. The unique fabric is single dyed and heavily garment washed to bring you a one of a kind look, feel, and color tone. We use premium ring-spun cotton to achieve a smooth and stable fabric surface for printing. Completed with our clean blind stitch construction, set-in sleeves, no drawcord hood, and hip height waist.