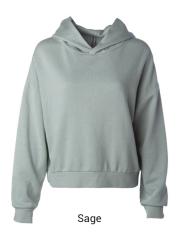

## Women's California Wave Wash Sunday Hoodie

Our PRM2600 Women's California Wave Wash Sunday Hoodie is super soft, casual, and extremely comfortable. The beautiful color palette, modern silhouette, and soft hand feel makes this style a standout at retail. The unique fabric is single dyed and heavily garment washed to bring you a one of a kind look, feel, and color tone. We use premium ring-spun cotton to achieve a smooth and stable fabric surface for printing. Completed with our clean blind stitch construction, set-in sleeves, no drawcord hood, and hip height waist.

Sizes: XS-2XL

- 7.0oz (230gm) 52% Cotton/48% Polyester blend 3-end fleece
- Ring spun cotton
- Wave Wash garment wash for softness and unique color
- Set-in sleeves
- No Drawcord

- · Blind stitch
- 1x1 ribbing at waist and sleeves
- Twill neck tape
- Tearaway neck label
- Boxy fit