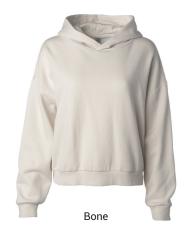

## Women's California Wave Wash Sunday Hoodie

Our PRM2600 Women's California Wave Wash Sunday Hoodie is super soft, casual, and extremely comfortable. The beautiful color palette, modern silhouette, and soft hand feel makes this style a standout at retail. The unique fabric is single dyed and heavily garment washed to bring you a one of a kind look, feel, and color tone. We use premium ring-spun cotton to achieve a smooth and stable fabric surface for printing. Completed with our clean blind stitch construction, set-in sleeves, no drawcord hood, and hip height waist.

Sizes: XS-2XL

- 7.0oz (230gm) 52% Cotton/48% Polyester blend 3-end fleece
- Ring spun cotton
- Wave Wash garment wash for softness and unique color
- Set-in sleeves
- No Drawcord

- · Blind stitch
- 1x1 ribbing at waist and sleeves
- Twill neck tape
- Tearaway neck label
- Boxy fit