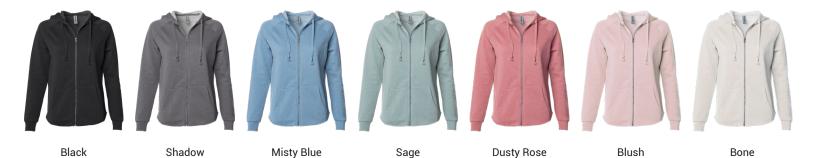

Sizes: XS-2XL

- $\bullet$  7.0oz (230gm) 52% Cotton/48% Polyester blend 3-end fleece
- Ring spun cotton
- Wave Wash garment wash for softness and unique color
- Raglan sleeves
- Blind stitch + coverstitch sewing