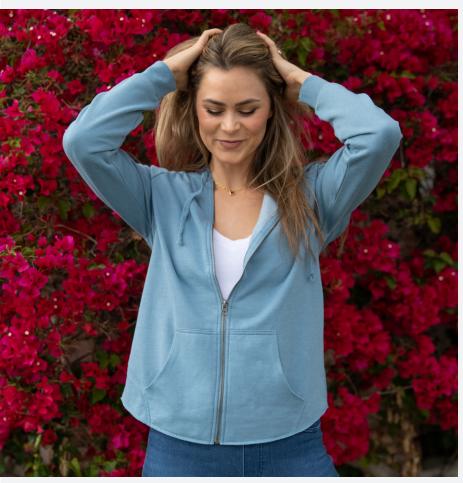

## Women's California Wave Wash Zip Hood

Our Women's California Wave Wash Zip Hood is super soft, casual, and extremely comfortable. The unique fabric is garment washed to bring you a one of a kind look, feel, and color tone. We use premium ring-spun cotton to achieve a smooth and stable fabric surface for printing. With a beautiful color palette and soft hand feel makes this style a standout at retail. Completed our quality construction, raglan sleeves, antique exposed nickel zipper, and sewn eyelets in a standard fit.