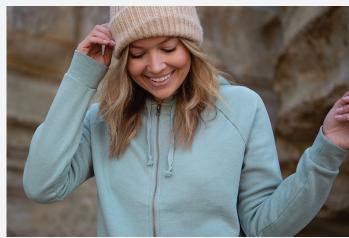

## Women's California Wave Wash Zip Hood

Our Women's California Wave Wash Zip Hood is super soft, casual, and extremely comfortable. The unique fabric is garment washed to bring you a one of a kind look, feel, and color tone. We use premium ring-spun cotton to achieve a smooth and stable fabric surface for printing. With a beautiful color palette and soft hand feel makes this style a standout at retail. Completed our quality construction, raglan sleeves, antique exposed nickel zipper, and sewn eyelets in a standard fit.