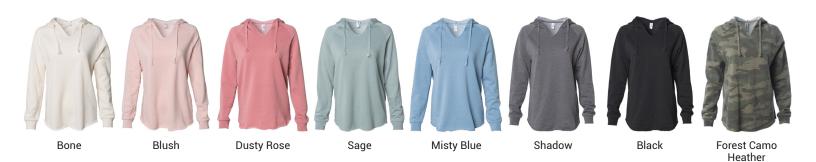

Sizes: XS-2XL

- 7.0oz (230gm) 52% Cotton/48% Polyester blend 3-end fleece
- $\bullet \ \mathsf{Ring} \ \mathsf{spun} \ \mathsf{cotton}$
- Wave Wash garment wash for softness and unique color
- Raglan sleeves