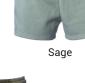

Bone

Shadow

**Dusty Rose** 

Forest Camo Heather

Misty Blue

Black Camo Heather

| XS    | SM    | MD    | LG    | XL    |
|-------|-------|-------|-------|-------|
| 24-25 | 26-27 | 28-29 | 30-31 | 32-33 |