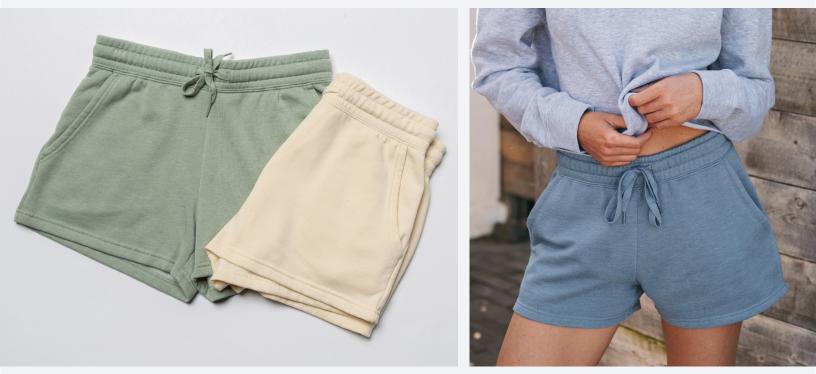

## Women's California Wave Wash Short

Our PRM20SRT Women's California Wave Wash Short is super soft, casual, and extremely comfortable. The unique fabric is garment washed to bring you a one of a kind look, feel, and color tone. We use premium ring-spun cotton to achieve a smooth and stable fabric surface for printing. With a beautiful color palette and soft hand feel makes this style a standout at retail. Completed with our quality construction, elastic waistband with shoestring drawcord, sewn eyelets, jersey lined hand pockets, in a standard fit.

Sizes: XS-XL

- 7.0oz. (230gm) 52% cotton/48% polyester blend
  3-end fleece
  - Blind stitch + coverstitch sewing
  - Elastic waistband with shoestring drawcord

- Sewn eyelets
- Jersey lined hand pockets
- Standard fit