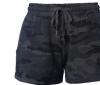

Bone

Shadow

**Dusty Rose** 

Forest Camo Heather

Misty Blue

Black Camo Heather

| XS    | SM    | MD    | LG    | XL    |
|-------|-------|-------|-------|-------|
| 24-25 | 26-27 | 28-29 | 30-31 | 32-33 |