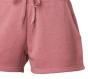

Bone

Shadow

**Dusty Rose** 

Forest Camo Heather

Misty Blue

Black Camo Heather

| XS    | SM    | MD    | LG    | XL    |
|-------|-------|-------|-------|-------|
| 24-25 | 26-27 | 28-29 | 30-31 | 32-33 |