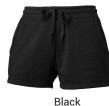

Bone

Shadow

**Dusty Rose** 

Forest Camo Heather

Misty Blue

Black Camo Heather

| XS    | SM    | MD    | LG    | XL    |
|-------|-------|-------|-------|-------|
| 24-25 | 26-27 | 28-29 | 30-31 | 32-33 |