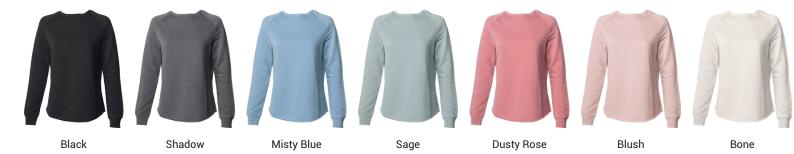

## Women's California Wave Wash Crew

Our Women's California Wave Wash Crew is super soft, casual, and extremely comfortable. The unique fabric is garment washed to bring you a one of a kind look, feel, and color tone. We use premium ring-spun cotton to achieve a smooth and stable fabric surface for printing. With a beautiful color palette and soft hand feel makes this style a standout at retail. Completed our quality construction and raglan sleeves in a standard fit.

Sizes: XS-2XL

7.0oz (230gm) 52% Cotton/48% Polyester blend 3-end fleece
Ring spun cotton

• Wave Wash garment wash for softness and unique color

• Raglan sleeves

- Blind stitch + coverstitch sewing
- Twill neck tape
- Standard fit