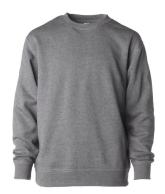

## PRM10TSBC & PRM15YSBC

## **Toddler & Youth Special Blend Crew Neck**



One touch and you will be hooked on Special Blend fleece! Unmatched in softness, our Youth & Toddler Lightweight Special Blend Crew Neck has a unisex fit in a beautiful selection of available colors. We use premium ring-spun cotton to achieve a smooth and stable fabric surface for printing. Completed with our quality construction, set-in sleeves, and 1x1 ribbing at cuffs and waistband.

Sizes:

PRM10TSBC: 2T, 4T & 5/6 PRM15YSBC: XS-XL

- 6.5oz (210 gm) 52% cotton/48% polyester blend
- Ring spun cotton
- 32 singles cotton/polyester blend face yarn
- Set-in sleeves

- · Split stitch double needle sewing
- Twill neck tape
- 1x1 ribbing at cuff, and waistband
- Tear away neck label



Black



Nickel



Storm Blue Heather



Orchid Heather