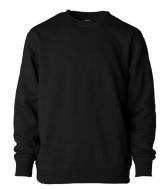

## PRM10TSBC & PRM15YSBC

## **Toddler & Youth Special Blend Crew Neck**



One touch and you will be hooked on Special Blend fleece! Unmatched in softness, our Youth & Toddler Lightweight Special Blend Crew Neck has a unisex fit in a beautiful selection of available colors. We use premium ring-spun cotton to achieve a smooth and stable fabric surface for printing. Completed with our quality construction, set-in sleeves, and 1x1 ribbing at cuffs and waistband.

Sizes:

PRM10TSBC: 2T, 4T & 5/6 PRM15YSBC: XS-XL

- 6.5oz (210 gm) 52% cotton/48% polyester blend
- Ring spun cotton
- 32 singles cotton/polyester blend face yarn
- Set-in sleeves

- · Split stitch double needle sewing
- Twill neck tape
- 1x1 ribbing at cuff, and waistband
- Tear away neck label



Black



Nickel



Storm Blue Heather



Orchid Heather