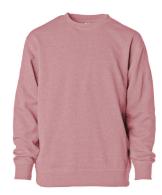

## **Toddler & Youth Special Blend Crew Neck**

One touch and you will be hooked on Special Blend fleece! Unmatched in softness, our Youth & Toddler Lightweight Special Blend Crew Neck has a unisex fit in a beautiful selection of available colors. We use premium ring-spun cotton to achieve a smooth and stable fabric surface for printing. Completed with our quality construction, set-in sleeves, and 1x1 ribbing at cuffs and waistband.

Sizes:

PRM10TSBC: 2T, 4T & 5/6 PRM15YSBC: XS-XL

- 6.5oz (210 gm) 52% cotton/48% polyester blend
- Ring spun cotton
- 32 singles cotton/polyester blend face yarn
- Set-in sleeves

- · Split stitch double needle sewing
- Twill neck tape
- 1x1 ribbing at cuff, and waistband
- Tear away neck label