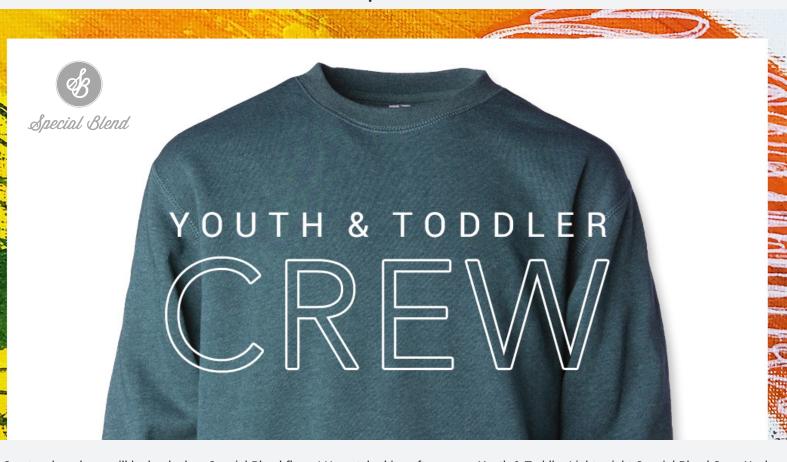

## **Toddler & Youth Special Blend Crew Neck**

One touch and you will be hooked on Special Blend fleece! Unmatched in softness, our Youth & Toddler Lightweight Special Blend Crew Neck has a unisex fit in a beautiful selection of available colors. We use premium ring-spun cotton to achieve a smooth and stable fabric surface for printing. Completed with our quality construction, set-in sleeves, and 1x1 ribbing at cuffs and waistband.

Sizes:

PRM10TSBC: 2T, 4T & 5/6 PRM15YSBC: XS-XL

- 6.5oz (210 gm) 52% cotton/48% polyester blend
- Ring spun cotton
- 32 singles cotton/polyester blend face yarn
- Set-in sleeves

- · Split stitch double needle sewing
- Twill neck tape
- 1x1 ribbing at cuff, and waistband
- Tear away neck label