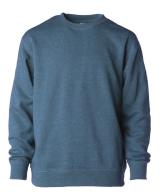

## PRM10TSBC & PRM15YSBC

## **Toddler & Youth Special Blend Crew Neck**



One touch and you will be hooked on Special Blend fleece! Unmatched in softness, our Youth & Toddler Lightweight Special Blend Crew Neck has a unisex fit in a beautiful selection of available colors. We use premium ring-spun cotton to achieve a smooth and stable fabric surface for printing. Completed with our quality construction, set-in sleeves, and 1x1 ribbing at cuffs and waistband.

Sizes:

PRM10TSBC: 2T, 4T & 5/6 PRM15YSBC: XS-XL

- 6.5oz (210 gm) 52% cotton/48% polyester blend
- Ring spun cotton
- 32 singles cotton/polyester blend face yarn
- Set-in sleeves

- · Split stitch double needle sewing
- Twill neck tape
- 1x1 ribbing at cuff, and waistband
- Tear away neck label



Black



Nickel



Storm Blue Heather



Orchid Heather