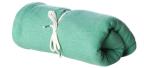

## 62"x78" Midweight Special Blend Blanket

Created for comfort using our exclusive Special Blend fabric, this 62" x 78" blanket offers all the benefits of our Special Blend sweatshirts. Whether you are watching your favorite show on the couch, tailgating at the game, or watching the sunset on the beach, this ultra soft blanket provides the ultimate way to stay warm and cozy. We Use premium ring-spun cotton to achieve a smooth and stable fabric surface for printing.

Sizes: One Size

- 8oz (270gm) 52% cotton/48% polyester blend
- Ring spun cotton
- 32 singles cotton/polyester blend face yarn
- 1" self hem with double needle top stitch sewing on all four edge
- · Natural colored drawcord with antique finish metal tips
- Size: 62"x 78"

Black

Carbon Heather

Nickel Heather

Midnight Heather

Pacific Heather

Sea Green Heather

Forest Camo Heather

Red Buffalo Plaid