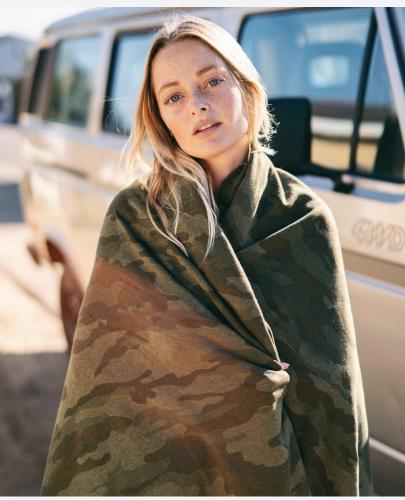

## 62"x78" Midweight Special Blend Blanket

Created for comfort using our exclusive Special Blend fabric, this 62" x 78" blanket offers all the benefits of our Special Blend sweatshirts. Whether you are watching your favorite show on the couch, tailgating at the game, or watching the sunset on the beach, this ultra soft blanket provides the ultimate way to stay warm and cozy. We Use premium ring-spun cotton to achieve a smooth and stable fabric surface for printing.

Sizes: One Size

- 8oz (270gm) 52% cotton/48% polyester blend
- Ring spun cotton
- 32 singles cotton/polyester blend face yarn
- 1" self hem with double needle top stitch sewing on all four edge
- · Natural colored drawcord with antique finish metal tips
- Size: 62"x 78"