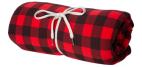

## 62"x78" Midweight Special Blend Blanket

Created for comfort using our exclusive Special Blend fabric, this 62" x 78" blanket offers all the benefits of our Special Blend sweatshirts. Whether you are watching your favorite show on the couch, tailgating at the game, or watching the sunset on the beach, this ultra soft blanket provides the ultimate way to stay warm and cozy. We Use premium ring-spun cotton to achieve a smooth and stable fabric surface for printing.

Sizes: One Size

- 8oz (270gm) 52% cotton/48% polyester blend
- Ring spun cotton
- 32 singles cotton/polyester blend face yarn
- 1" self hem with double needle top stitch sewing on all four edge
- · Natural colored drawcord with antique finish metal tips
- Size: 62"x 78"

Black

Carbon Heather

Nickel Heather

Midnight Heather

Pacific Heather

Sea Green Heather

Forest Camo Heather

Red Buffalo Plaid