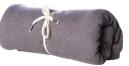

## 62"x78" Midweight Special Blend Blanket

Created for comfort using our exclusive Special Blend fabric, this 62" x 78" blanket offers all the benefits of our Special Blend sweatshirts. Whether you are watching your favorite show on the couch, tailgating at the game, or watching the sunset on the beach, this ultra soft blanket provides the ultimate way to stay warm and cozy. We Use premium ring-spun cotton to achieve a smooth and stable fabric surface for printing.

Sizes: One Size

- 8oz (270gm) 52% cotton/48% polyester blend
- Ring spun cotton
- 32 singles cotton/polyester blend face yarn
- 1" self hem with double needle top stitch sewing on all four edge
- · Natural colored drawcord with antique finish metal tips
- Size: 62"x 78"