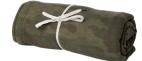

## 62"x78" Midweight Special Blend Blanket

Created for comfort using our exclusive Special Blend fabric, this 62" x 78" blanket offers all the benefits of our Special Blend sweatshirts. Whether you are watching your favorite show on the couch, tailgating at the game, or watching the sunset on the beach, this ultra soft blanket provides the ultimate way to stay warm and cozy. We Use premium ring-spun cotton to achieve a smooth and stable fabric surface for printing.

Sizes: One Size

- 8oz (270gm) 52% cotton/48% polyester blend
- Ring spun cotton
- 32 singles cotton/polyester blend face yarn
- 1" self hem with double needle top stitch sewing on all four edge
- · Natural colored drawcord with antique finish metal tips
- Size: 62"x 78"

Black

Carbon Heather

Nickel Heather

Midnight Heather

Pacific Heather

Sea Green Heather

Forest Camo Heather

Red Buffalo Plaid