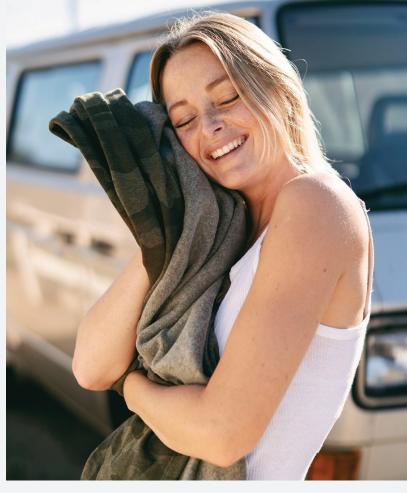

## 62"x78" Midweight Special Blend Blanket

Created for comfort using our exclusive Special Blend fabric, this 62" x 78" blanket offers all the benefits of our Special Blend sweatshirts. Whether you are watching your favorite show on the couch, tailgating at the game, or watching the sunset on the beach, this ultra soft blanket provides the ultimate way to stay warm and cozy. We Use premium ring-spun cotton to achieve a smooth and stable fabric surface for printing.

Sizes: One Size

- 8oz (270gm) 52% cotton/48% polyester blend
- Ring spun cotton
- 32 singles cotton/polyester blend face yarn
- 1" self hem with double needle top stitch sewing on all four edge
- · Natural colored drawcord with antique finish metal tips
- Size: 62"x 78"