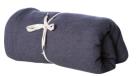

## 62"x78" Midweight Special Blend Blanket

Created for comfort using our exclusive Special Blend fabric, this 62" x 78" blanket offers all the benefits of our Special Blend sweatshirts. Whether you are watching your favorite show on the couch, tailgating at the game, or watching the sunset on the beach, this ultra soft blanket provides the ultimate way to stay warm and cozy. We Use premium ring-spun cotton to achieve a smooth and stable fabric surface for printing.

Sizes: One Size

- 8oz (270gm) 52% cotton/48% polyester blend
- Ring spun cotton
- 32 singles cotton/polyester blend face yarn
- 1" self hem with double needle top stitch sewing on all four edge
- · Natural colored drawcord with antique finish metal tips
- Size: 62"x 78"