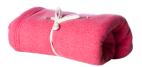

## 62"x78" Midweight Special Blend Blanket

Created for comfort using our exclusive Special Blend fabric, this 62" x 78" blanket offers all the benefits of our Special Blend sweatshirts. Whether you are watching your favorite show on the couch, tailgating at the game, or watching the sunset on the beach, this ultra soft blanket provides the ultimate way to stay warm and cozy. We Use premium ring-spun cotton to achieve a smooth and stable fabric surface for printing.

Sizes: One Size

- 8oz (270gm) 52% cotton/48% polyester blend
- Ring spun cotton
- 32 singles cotton/polyester blend face yarn
- 1" self hem with double needle top stitch sewing on all four edge
- · Natural colored drawcord with antique finish metal tips
- Size: 62"x 78"