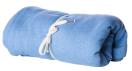

## 62"x78" Midweight Special Blend Blanket

Created for comfort using our exclusive Special Blend fabric, this 62" x 78" blanket offers all the benefits of our Special Blend sweatshirts. Whether you are watching your favorite show on the couch, tailgating at the game, or watching the sunset on the beach, this ultra soft blanket provides the ultimate way to stay warm and cozy. We Use premium ring-spun cotton to achieve a smooth and stable fabric surface for printing.

Sizes: One Size

- 8oz (270gm) 52% cotton/48% polyester blend
- Ring spun cotton
- 32 singles cotton/polyester blend face yarn
- 1" self hem with double needle top stitch sewing on all four edge
- · Natural colored drawcord with antique finish metal tips
- Size: 62"x 78"