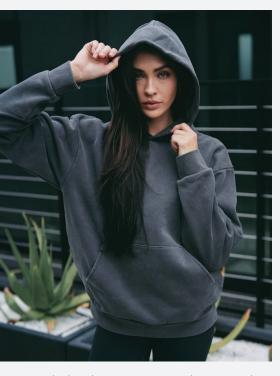

## **Mainstreet 420gm Pullover Hood**

Introducing the IND420XD, our latest premium streetwear hoodie. We've built this heavyweight 420gm garment from carefully selected yarns for a durable dry hand feel. This hoodie has an oversized fit, drop shoulder, and no drawcord for a relaxed feel and modern appearance. The simplified construction provides an streamlined look with the only visible stitching being a single needle stitch at the neckline and pocket. Elevate your wardrobe with this standout piece.

Sizes: XS-3XL

- Premium Heavyweight 12.5oz./420gm 3-end fleece
- Specialty yarns for a durable dry hand feel
- 75% cotton / 25% polyester
- 100% cotton face yarns
- 21 Singles face yarn
- Pre-laundered fabric to reduce shrinkage
- · Boxy fit with drop shoulder

- No drawcord
- Double layer 1-piece hood
- Blindstitch sewing on all seams for an understated simplified design
- 500gm 100% cotton 1x1 ribbing at cuff and waistband
- Tear away neck labels on mill dye colors
- Sewn woven label on Pigment Dye Black color