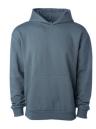

ng at cuff and waistband
- Tear away neck labels on mill dye colors
- Sewn woven label on Pigment Dye Black color

| IND420XD - MAINSTREET 420gm HEAVYWEIGHT PULLOVER HOOD |      |       |      |      |       |     |     |
|-------------------------------------------------------|------|-------|------|------|-------|-----|-----|
| DESCRIPTION                                           | XS   | S     | М    | L    | XL    | 2XL | 3XL |
| BODY LENGTH FROM HPS                                  | 26.5 | 27.5  | 28.5 | 29.5 | 30.5  | 32  | 33  |
| CHEST WIDTH 1" BELOW ARMHOLE                          | 22   | 23.25 | 24.5 | 25.5 | 26.75 | 28  | 29  |
| SLEEVE LENGTH FROM CENTER BACK INC CUFF RIB           | 35   | 36    | 37   | 38   | 39    | 40  | 41  |



Black



Pigment Black



Grey Heather



Blue Magic



Brown



Olive



Ivory