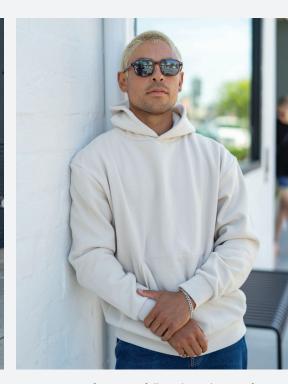

## **Mainstreet 420gm Pullover Hood**

Introducing the IND420XD, our latest premium streetwear hoodie. We've built this heavyweight 420gm garment from carefully selected yarns for a durable dry hand feel. This hoodie has an oversized fit, drop shoulder, and no drawcord for a relaxed feel and modern appearance. The simplified construction provides an streamlined look with the only visible stitching being a single needle stitch at the neckline and pocket. Elevate your wardrobe with this standout piece.

Sizes: XS-3XL

- Premium Heavyweight 12.5oz./420gm 3-end fleece
- Specialty yarns for a durable dry hand feel
- 75% cotton / 25% polyester
- 100% cotton face yarns
- 21 Singles face yarn
- Pre-laundered fabric to reduce shrinkage
- · Boxy fit with drop shoulder

- No drawcord
- Double layer 1-piece hood
- Blindstitch sewing on all seams for an understated simplified design
- 500gm 100% cotton 1x1 ribbing at cuff and waistband
- Tear away neck labels on mill dye colors
- Sewn woven label on Pigment Dye Black color