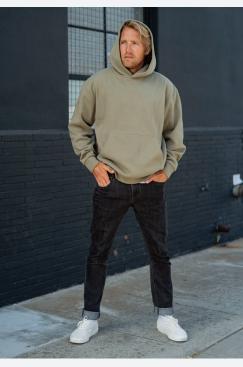

## **Mainstreet 420gm Pullover Hood**

Introducing the IND420XD, our latest premium streetwear hoodie. We've built this heavyweight 420gm garment from carefully selected yarns for a durable dry hand feel. This hoodie has an oversized fit, drop shoulder, and no drawcord for a relaxed feel and modern appearance. The simplified construction provides an streamlined look with the only visible stitching being a single needle stitch at the neckline and pocket. Elevate your wardrobe with this standout piece.

Sizes: XS-3XL

- Premium Heavyweight 12.5oz./420gm 3-end fleece
- Specialty yarns for a durable dry hand feel
- 75% cotton / 25% polyester
- 100% cotton face yarns
- 21 Singles face yarn
- Pre-laundered fabric to reduce shrinkage
- · Boxy fit with drop shoulder

- No drawcord
- Double layer 1-piece hood
- Blindstitch sewing on all seams for an understated simplified design
- 500gm 100% cotton 1x1 ribbing at cuff and waistband
- Tear away neck labels on mill dye colors
- Sewn woven label on Pigment Dye Black color