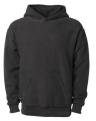

ign
- 500gm 100% cotton 1x1 ribbing at cuff and waistband
- Tear away neck labels on mill dye colors
- Sewn woven label on Pigment Dye Black color

| IND420XD - MAINSTREET 420gm HEAVYWEIGHT PULLOVER HOOD |      |       |      |      |       |     |     |
|-------------------------------------------------------|------|-------|------|------|-------|-----|-----|
| DESCRIPTION                                           | XS   | S     | М    | L    | XL    | 2XL | 3XL |
| BODY LENGTH FROM HPS                                  | 26.5 | 27.5  | 28.5 | 29.5 | 30.5  | 32  | 33  |
| CHEST WIDTH 1" BELOW ARMHOLE                          | 22   | 23.25 | 24.5 | 25.5 | 26.75 | 28  | 29  |
| SLEEVE LENGTH FROM CENTER BACK INC CUFF RIB           | 35   | 36    | 37   | 38   | 39    | 40  | 41  |



Black



Pigment Black



Grey Heather



Blue Magic



Brown



Olive



Ivory