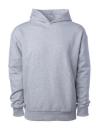

cotton 1x1 ribbing at cuff and waistband
- Tear away neck labels on mill dye colors
- Sewn woven label on Pigment Dye Black color

| IND420XD - MAINSTREET 420gm HEAVYWEIGHT PULLOVER HOOD |      |       |      |      |       |     |     |
|-------------------------------------------------------|------|-------|------|------|-------|-----|-----|
| DESCRIPTION                                           | XS   | S     | М    | L    | XL    | 2XL | 3XL |
| BODY LENGTH FROM HPS                                  | 26.5 | 27.5  | 28.5 | 29.5 | 30.5  | 32  | 33  |
| CHEST WIDTH 1" BELOW ARMHOLE                          | 22   | 23.25 | 24.5 | 25.5 | 26.75 | 28  | 29  |
| SLEEVE LENGTH FROM CENTER BACK INC CUFF RIB           | 35   | 36    | 37   | 38   | 39    | 40  | 41  |



Black



Pigment Black



Grey Heather



Blue Magic



Brown



Olive



Ivory