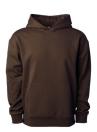

waistband
- Tear away neck labels on mill dye colors
- Sewn woven label on Pigment Dye Black color

| IND420XD - MAINSTREET 420gm HEAVYWEIGHT PULLOVER HOOD |      |       |      |      |       |     |     |
|-------------------------------------------------------|------|-------|------|------|-------|-----|-----|
| DESCRIPTION                                           | XS   | S     | М    | L    | XL    | 2XL | 3XL |
| BODY LENGTH FROM HPS                                  | 26.5 | 27.5  | 28.5 | 29.5 | 30.5  | 32  | 33  |
| CHEST WIDTH 1" BELOW ARMHOLE                          | 22   | 23.25 | 24.5 | 25.5 | 26.75 | 28  | 29  |
| SLEEVE LENGTH FROM CENTER BACK INC CUFF RIB           | 35   | 36    | 37   | 38   | 39    | 40  | 41  |



Black



Pigment Black



Grey Heather



Blue Magic



Brown



Olive



Ivory