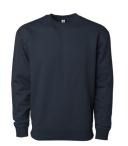

## Men's 10oz. Heavyweight Crew

The IND3000 is the 10oz. Crew Neck companion to our original sweatshirt and best seller, the IND4000. We use premium ring-spun cotton 3-end fleece to achieve a smooth and stable fabric surface for printing. This premium heavyweight garment has a generous fit with 1x1 ribbing at cuffs and waistband.

- Split stitch double needle sewing on all seams
- Twill neck tape
- Tear away neck label
- 1x1 ribbing at cuffs and waistband
- $\bullet \ \mathsf{Generous} \ \mathsf{fit}$

Black

Navy

Brown

Army

Sandstone