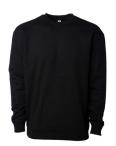

## Men's 10oz. Heavyweight Crew

The IND3000 is the 10oz. Crew Neck companion to our original sweatshirt and best seller, the IND4000. We use premium ring-spun cotton 3-end fleece to achieve a smooth and stable fabric surface for printing. This premium heavyweight garment has a generous fit with 1x1 ribbing at cuffs and waistband.

- Split stitch double needle sewing on all seams
- Twill neck tape
- Tear away neck label
- 1x1 ribbing at cuffs and waistband
- $\bullet \ \mathsf{Generous} \ \mathsf{fit}$

Black

Navy

Brown

Army

Sandstone