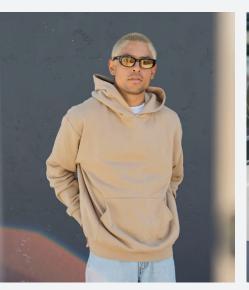

## **Avenue 280gm Pullover Hood**

Elevate your wardrobe with the Avenue Midweight Pullover Hoodie from Independent Trading. Featuring a sleek and contemporary design, the IND280SL has a streamlined look thanks to its blind stitch construction and absence of drawcord. The boxy fit, drop shoulder, and double-layer 1-piece hood add to the exceptional style and quality of this sweatshirt.

Sizes: XS-3XL

- Premium Midweight 8.5oz./280gm 3-end fleece
- Ring spun cotton
- Solid Colors: 80% cotton / 20% polyester
- · Grey Heather: 52% cotton / 48% polyester
- 100% cotton face yarns on solid colors
- 32 singles face yarn for print-ability and softness
- · Pre-laundered fabric to reduce shrinking
- · Boxy fit with drop shoulder
- · No drawcord
- Double layer 1-piece hood
- Blindstitch sewing on all seams for an understated simplified design
- · 350gm 1x1 ribbing at cuff and waistband
- · Tear away neck label