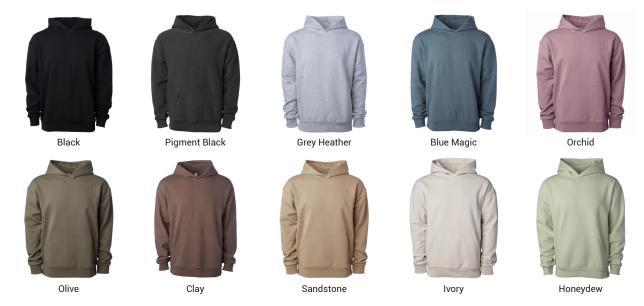

Sizes: XS-3XL

- Premium Midweight 8.5oz./280gm 3-end fleece
- Ring spun cotton
- Solid Colors: 80% cotton / 20% polyester
- · Grey Heather: 52% cotton / 48% polyester
- 100% cotton face yarns on solid colors
- 32 singles face yarn for print-ability and softness
- · Pre-laundered fabric to reduce shrinking
- · Boxy fit with drop shoulder
- · No drawcord
- Double layer 1-piece hood
- Blindstitch sewing on all seams for an understated simplified design
- · 350gm 1x1 ribbing at cuff and waistband
- · Tear away neck label