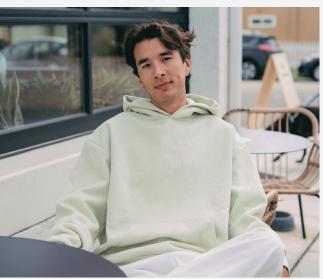

## **Avenue 280gm Pullover Hood**

Elevate your wardrobe with the Avenue Midweight Pullover Hoodie from Independent Trading. Featuring a sleek and contemporary design, the IND280SL has a streamlined look thanks to its blind stitch construction and absence of drawcord. The boxy fit, drop shoulder, and double-layer 1-piece hood add to the exceptional style and quality of this sweatshirt.

Sizes: XS-3XL

- Premium Midweight 8.5oz./280gm 3-end fleece
- Ring spun cotton
- Solid Colors: 80% cotton / 20% polyester
- · Grey Heather: 52% cotton / 48% polyester
- 100% cotton face yarns on solid colors
- 32 singles face yarn for print-ability and softness
- · Pre-laundered fabric to reduce shrinking
- · Boxy fit with drop shoulder
- · No drawcord
- Double layer 1-piece hood
- Blindstitch sewing on all seams for an understated simplified design
- · 350gm 1x1 ribbing at cuff and waistband
- · Tear away neck label