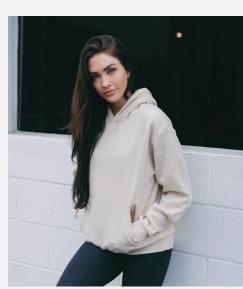

## **Avenue 280gm Pullover Hood**

Elevate your wardrobe with the Avenue Midweight Pullover Hoodie from Independent Trading. Featuring a sleek and contemporary design, the IND280SL has a streamlined look thanks to its blind stitch construction and absence of drawcord. The boxy fit, drop shoulder, and double-layer 1-piece hood add to the exceptional style and quality of this sweatshirt.

Sizes: XS-3XL

- Premium Midweight 8.5oz./280gm 3-end fleece
- Ring spun cotton
- Solid Colors: 80% cotton / 20% polyester
- · Grey Heather: 52% cotton / 48% polyester
- 100% cotton face yarns on solid colors
- 32 singles face yarn for print-ability and softness
- · Pre-laundered fabric to reduce shrinking
- · Boxy fit with drop shoulder
- · No drawcord
- Double layer 1-piece hood
- Blindstitch sewing on all seams for an understated simplified design
- · 350gm 1x1 ribbing at cuff and waistband
- · Tear away neck label