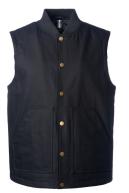

Sizes: XS-3XL

- 360gm 100% cotton canvas shell
- Hyper-Loft quilted insulation
- heavy duty brass snaps

- 2x2 ribbing at collar
- hidden zipper for embroidery access
- tear away neck label

BLACK

SADDLE