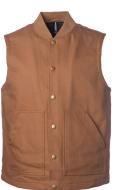

Sizes: XS-3XL

- 360gm 100% cotton canvas shell
- Hyper-Loft quilted insulation
- heavy duty brass snaps

- 2x2 ribbing at collar
- hidden zipper for embroidery access
- tear away neck label

BLACK

SADDLE