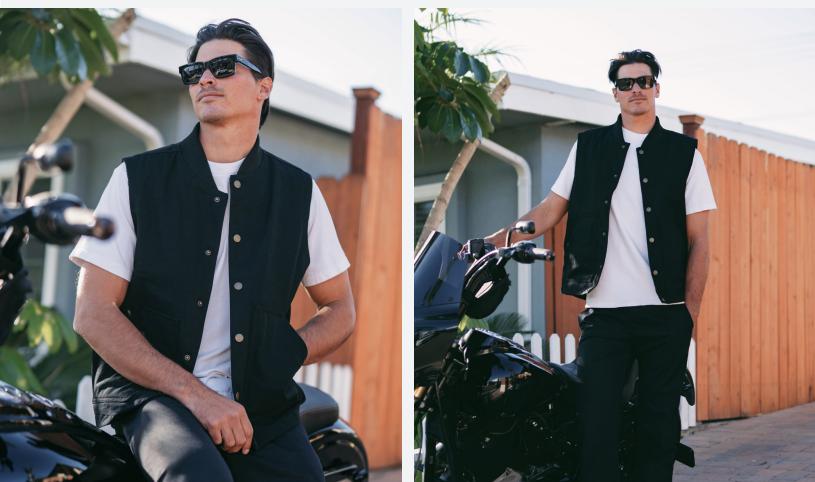

## Men's Insulated Canvas Workwear Vest

The EXP560V is a classic workwear vest... Built to last with a Rugged 360gsm 100% Cotton Canvas shell with Hyper-Loft quilted insulation, & Heavy Duty Brass Snaps. This vest has a tear away label, locker patch in the center back neck for neck labels. It also has a 23" wide hidden zipper that provides print & embroidery access to the inside of the garment. This hidden access enables you to print multi colors with no registration problems, and hide the embroidery backing between the shell and quilted interior.

Sizes: XS-3XL

- 360gm 100% cotton canvas shell
- Hyper-Loft quilted insulation
- heavy duty brass snaps

- 2x2 ribbing at collar
- hidden zipper for embroidery access
- tear away neck label

BLACK

SADDLE