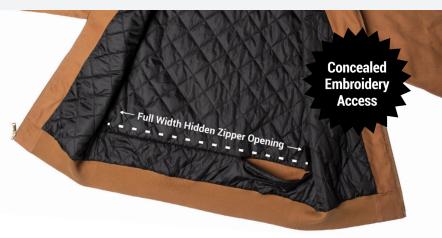

## Men's Insulated Canvas Workwear Vest

The EXP560V is a classic workwear vest... Built to last with a Rugged 360gsm 100% Cotton Canvas shell with Hyper-Loft quilted insulation, & Heavy Duty Brass Snaps. This vest has a tear away label, locker patch in the center back neck for neck labels. It also has a 23" wide hidden zipper that provides print & embroidery access to the inside of the garment. This hidden access enables you to print multi colors with no registration problems, and hide the embroidery backing between the shell and quilted interior.