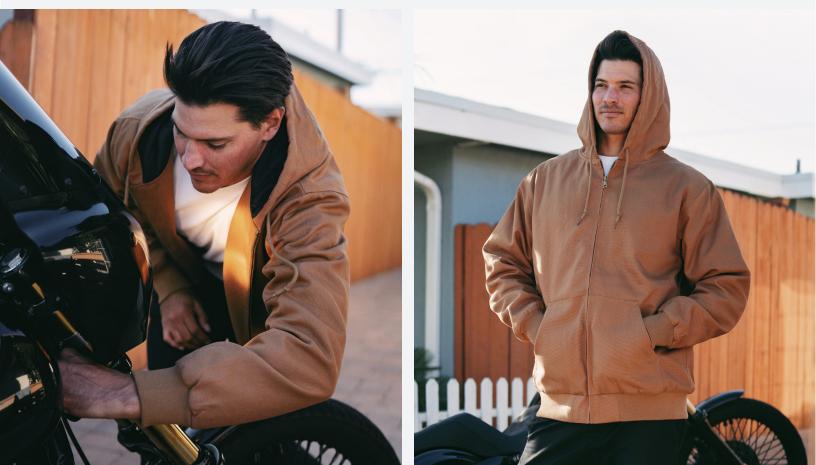

## Men's Insulated Canvas Workwear Jacket

The EXP550Z is a classic workwear jacket... Built to last with a Rugged 360gsm 100% Cotton Canvas shell with Hyper-Loft quilted insulation, 3 panel hood & heavy duty brass zippers. This jacket has a tear away label, locker patch in the center back neck for printing or sewing neck labels. It also has a 23" wide hidden zipper that provides print & embroidery access to the inside of the garment. This hidden access enables you to print multi colors with no registration problems, and hide the embroidery backing between the shell and quilted interior.

Sizes: XS-3XL

- 360gm 100% cotton canvas shell
- Hyper-Loft quilted insulation
- 3 panel hood
- heavy duty brass zippers

- 2x2 ribbing at cuffs & waistband
- hidden zipper for embroidery access
- · tear away neck label