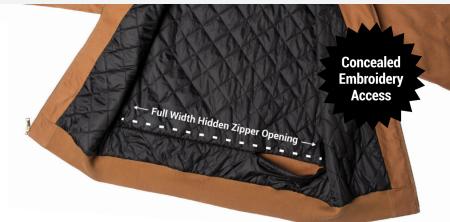

## Men's Insulated Canvas Workwear Jacket

The EXP550Z is a classic workwear jacket... Built to last with a Rugged 360gsm 100% Cotton Canvas shell with Hyper-Loft quilted insulation, 3 panel hood & heavy duty brass zippers. This jacket has a tear away label, locker patch in the center back neck for printing or sewing neck labels. It also has a 23" wide hidden zipper that provides print & embroidery access to the inside of the garment. This hidden access enables you to print multi colors with no registration problems, and hide the embroidery backing between the shell and quilted interior.