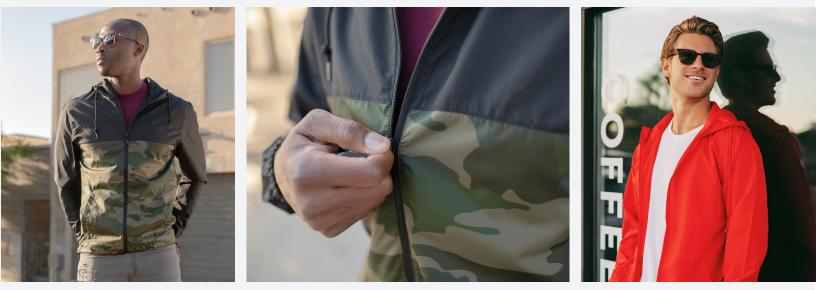

## Men's Lightweight Windbreaker Jacket

Our Lightweight Packable Windbreaker Jacket has water resistant 82gm 100% polyester body fabric with a zip front closure, scuba neck, mesh lined 3 panel hood, and welt pockets. Soft to the touch, versatile, and great for layering, this lightweight windbreaker packs easily and is great for all weather conditions.

Graphite

- Fine mesh hood liner
- Three panel hood

Maroon

Safety Yellow

White Camo

Blush/White Zip

Classic Navy/Royal

Black/Forest Camo

Aqua/White Zip

Forest Camo

Black Camo

Khaki/White Zip

Red

Scuba neck

Elastic cuffs

• Self neck tape