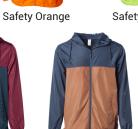

## Men's Lightweight Windbreaker Jacket

Our Lightweight Packable Windbreaker Jacket has water resistant 82gm 100% polyester body fabric with a zip front closure, scuba neck, mesh lined 3 panel hood, and welt pockets. Soft to the touch, versatile, and great for layering, this lightweight windbreaker packs easily and is great for all weather conditions.

## · 82 Gm 100% polyester fabric with interior water resistant coating

**Classic Navy** 

- Waterproof Pressure Resistance: 600 mm
- Matte finish eyelets and zippers
- #4 zipper with zipper pull & rubber zipper pull tab
- Reversed zipper tape

Graphite

- Fine mesh hood liner
- Three panel hood

Maroon

Safety Yellow

White Camo

Blush/White Zip

Classic Navy/Royal

Black/Forest Camo