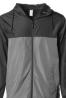

## Men's Lightweight Windbreaker Jacket

Our Lightweight Packable Windbreaker Jacket has water resistant 82gm 100% polyester body fabric with a zip front closure, scuba neck, mesh lined 3 panel hood, and welt pockets. Soft to the touch, versatile, and great for layering, this lightweight windbreaker packs easily and is great for all weather conditions.

Sizes: XS-3XL

Black