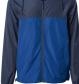

## · 82 Gm 100% polyester fabric with interior water resistant coating

**Classic Navy** 

- Waterproof Pressure Resistance: 600 mm
- Matte finish eyelets and zippers
- #4 zipper with zipper pull & rubber zipper pull tab
- Reversed zipper tape

Graphite

- Fine mesh hood liner
- Three panel hood

Maroon

Safety Yellow

White Camo

Blush/White Zip

Classic Navy/Royal

Black/Forest Camo