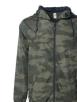

Graphite

- Fine mesh hood liner
- Three panel hood

Maroon

Safety Yellow

White Camo

Blush/White Zip

Classic Navy/Royal

Black/Forest Camo

Aqua/White Zip

Forest Camo

Black Camo

Khaki/White Zip

Red

Scuba neck

Elastic cuffs

• Self neck tape