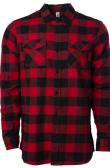

## Men's Flannel Shirt

Our EXP50F Flannel Shirt is made from ultra-soft 200gm 60% Cotton / 40% Polyester blend fabric that is now available in 4 timeless Buffalo plaid color options. This flannel is super soft with a durable & substantial feel and is easily decorated with screen prints, patches, or labels. Key features include two front pockets, double layer back yoke, button front closure, rollup sleeve vents, and a tear away neck label.

RED / BLACK

OLIVE / BLACK