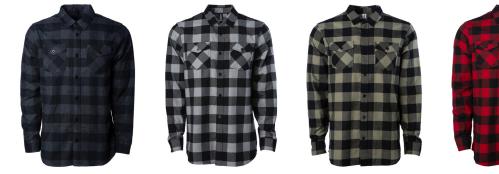

## Men's Flannel Shirt

Our EXP50F Flannel Shirt is made from ultra-soft 200gm 60% Cotton / 40% Polyester blend fabric that is now available in 4 timeless Buffalo plaid color options. This flannel is super soft with a durable & substantial feel and is easily decorated with screen prints, patches, or labels. Key features include two front pockets, double layer back yoke, button front closure, rollup sleeve vents, and a tear away neck label.

Sizes: XS-3XL

- 200gm Cotton/Polyester blend flannel Button closure
- · Double front pockets with top flap opening

- · Rollup sleeve vents
- Tear away neck label

CHARCOAL HEATHER / BLACK

GREY HEATHER / BLACK

RED / BLACK

OLIVE / BLACK