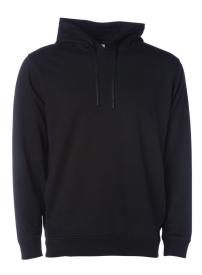

## PERFORM

Activewear Collection

The Perform Pullover Hood seamlessly combines style and functionality. Crafted from our 4-way Stretch French Terry fabric, it moves with you while retaining its shape, ensuring long-lasting comfort and durability. The hidden welt pockets add a touch of convenience, while the 3-panel Hood provides extra coverage and warmth when needed.

Sizes: XS-3XL

- Standard Fit
- 8.5oz./280gm 4-Way Stretch French Terry
- 60% Cotton/35% Polyester/5% Spandex
- 100% Ring spun cotton face yarns for printability
- Hidden Welt Pockets for a streamlined design

- Double layer 3 Panel hood
- Pre-laundered fabric to reduce shrinking
- 320gm 1x1 ribbing at cuff and waistband
- Tear away neck label

Black

Smoke

Pine

877-366-9911