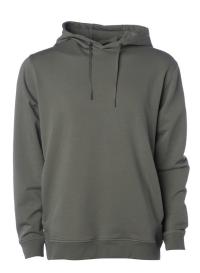

## PERFORM

Activewear Collection

The Perform Pullover Hood seamlessly combines style and functionality. Crafted from our 4-way Stretch French Terry fabric, it moves with you while retaining its shape, ensuring long-lasting comfort and durability. The hidden welt pockets add a touch of convenience, while the 3-panel Hood provides extra coverage and warmth when needed.

Sizes: XS-3XL

- Standard Fit
- 8.5oz./280gm 4-Way Stretch French Terry
- 60% Cotton/35% Polyester/5% Spandex
- 100% Ring spun cotton face yarns for printability
- Hidden Welt Pockets for a streamlined design

- Double layer 3 Panel hood
- Pre-laundered fabric to reduce shrinking
- 320gm 1x1 ribbing at cuff and waistband
- Tear away neck label

Black

Smoke

Pine

877-366-9911