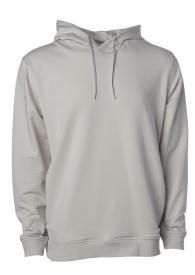

## PERFORM

Activewear Collection

The Perform Pullover Hood seamlessly combines style and functionality. Crafted from our 4-way Stretch French Terry fabric, it moves with you while retaining its shape, ensuring long-lasting comfort and durability. The hidden welt pockets add a touch of convenience, while the 3-panel Hood provides extra coverage and warmth when needed.

Sizes: XS-3XL

- Standard Fit
- 8.5oz./280gm 4-Way Stretch French Terry
- 60% Cotton/35% Polyester/5% Spandex
- 100% Ring spun cotton face yarns for printability
- Hidden Welt Pockets for a streamlined design

- Double layer 3 Panel hood
- Pre-laundered fabric to reduce shrinking
- 320gm 1x1 ribbing at cuff and waistband
- Tear away neck label

Black

Smoke

Pine

877-366-9911