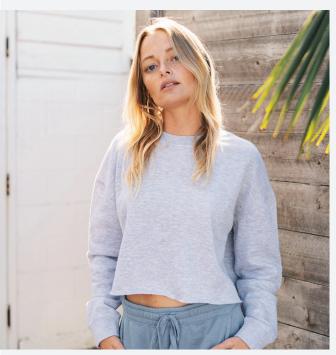

## **Women's Lightweight Crop Crew Neck**

Our Women's Crop Crew Neck is a super soft crop sweatshirt. We use premium ring-spun cotton and 40 Singles 100% Cotton Face yarn to achieve a smooth and stable fabric surface for printing. Completed with our quality construction, a cropped waist, and 1x1 ribbing at cuffs.

Sizes: XS-2XI

- 6.5 oz (210 gm) pre-laundered cotton/polyester blend fleece ring spun cotton
- Solid Colors: 80% Cotton/20% Polyester with 100% cotton 40 singles face yarn
- Heather Colors: 52% Cotton/48% Polyester
- $\bullet$  Camo Colors: 80% Cotton/20% Polyester with 100% cotton 40 singles face yarn with water based camouflage print
- split stitch double needle sewing on all seams
- twill neck tape
- 1x1 ribbing at cuffs
- tear away neck label