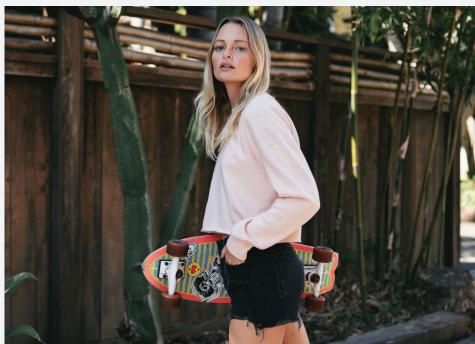

## **Women's Lightweight Crop Crew Neck**

Our Women's Crop Crew Neck is a super soft crop sweatshirt. We use premium ring-spun cotton and 40 Singles 100% Cotton Face yarn to achieve a smooth and stable fabric surface for printing. Completed with our quality construction, a cropped waist, and 1x1 ribbing at cuffs.

Sizes: XS-2XI

- 6.5 oz (210 gm) pre-laundered cotton/polyester blend fleece ring spun cotton
- Solid Colors: 80% Cotton/20% Polyester with 100% cotton 40 singles face yarn
- Heather Colors: 52% Cotton/48% Polyester
- $\bullet$  Camo Colors: 80% Cotton/20% Polyester with 100% cotton 40 singles face yarn with water based camouflage print
- split stitch double needle sewing on all seams
- twill neck tape
- 1x1 ribbing at cuffs
- tear away neck label