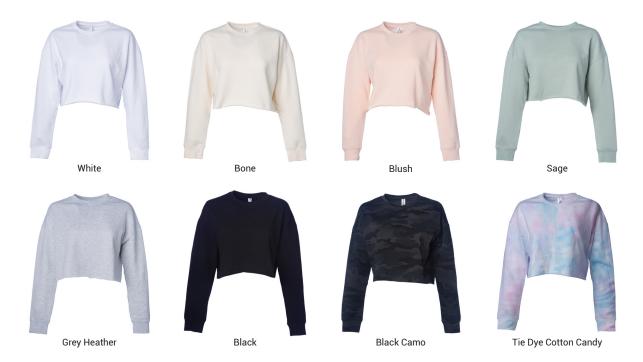

Sizes: XS-2XI

- 6.5 oz (210 gm) pre-laundered cotton/polyester blend fleece ring spun cotton
- Solid Colors: 80% Cotton/20% Polyester with 100% cotton 40 singles face yarn
- Heather Colors: 52% Cotton/48% Polyester
- $\bullet$  Camo Colors: 80% Cotton/20% Polyester with 100% cotton 40 singles face yarn with water based camouflage print
- split stitch double needle sewing on all seams
- twill neck tape
- 1x1 ribbing at cuffs
- tear away neck label