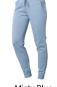

## PRM20PNT

Women's California Wave Wash Sweatpant

Sizes: XS-2XL

PRM2500

Women's California Wave Wash

Black Camo Heather Sizes: XS-2XL

**Dusty Rose** 

Youth Midweight Tie Dye Hooded Pullover