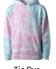

## PRM20PNT

Women's California Wave Wash Sweatpant

Sizes: XS-2XL

PRM2500

Women's California Wave Wash

Black Camo Heather Sizes: XS-2XL

**Dusty Rose** 

Youth Midweight Tie Dye Hooded Pullover

Pigment

Pigment Mint

Tie Dye Cotton Candy

Sizes: XS-XL

877.366.9911 • info@independenttradingco.com www.independenttradingco.com

Contact your Sales Rep for pricing

New Arrivals

Great additions to our stock apparel.