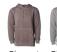

## IND5000P & IND5000C

Men's Premium 450gm Heavyweight Cross-Grain Hoodie & Crew

Sizes: XS-3XL