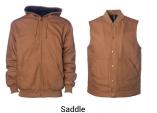

# California Wave Wash Short

PRM20SRT

Women's California Wave Wash Short

Heather

Sizes: XS-2XL

Forest Camo Black Camo

EXP550Z & EXP560V

Men's Insulated Canvas Workwear Jacket & Vest