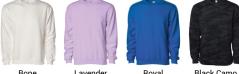

## Youth Pigment

\$\$3000

Men's Midweight Crew Neck

Sizes: XS-3XL (4XL & 5XL available in select colors.)

\$\$4500

Sizes: XS-3XL (4XL & 5XL available in select colors.)