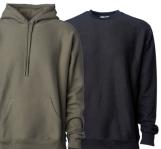

## IND5000P & IND5000C

Men's Premium 450gm Heavyweight Cross-Grain Hoodie & Crew

Sizes: XS-3XL