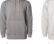

# 9 NEW IND4000 COLORSIII

[ND4000

Men's Heavyweight Hooded Pullover

Storm Blue

Sizes: XS-3XL (4XL & 5XL available in select colors.)

Houndstooth