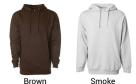

# 9 NEW IND4000 COLORSIII

[ND4000

Men's Heavyweight Hooded Pullover

Storm Blue

Sizes: XS-3XL (4XL & 5XL available in select colors.)

Houndstooth