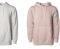

### PRM1500Y

PRM1500TD

Youth Midweight Pigment Dyed Hooded Pullover

Pigment Sandstone

Pigment Yellow

Pigment Light Blue

Sizes: XS-XL

Youth Tie Dye

## PRM20PNT

Women's California Wave Wash Sweatpant

Sizes: XS-2XL

PRM2500

Women's California Wave Wash

Black Camo Heather Sizes: XS-2XL

**Dusty Rose** 

Youth Midweight Tie Dye Hooded Pullover

Pigment

Pigment Mint

Tie Dye Cotton Candy

Sizes: XS-XL

877.366.9911 • info@independenttradingco.com www.independenttradingco.com

Contact your Sales Rep for pricing

New Arrivals

Great additions to our stock apparel.