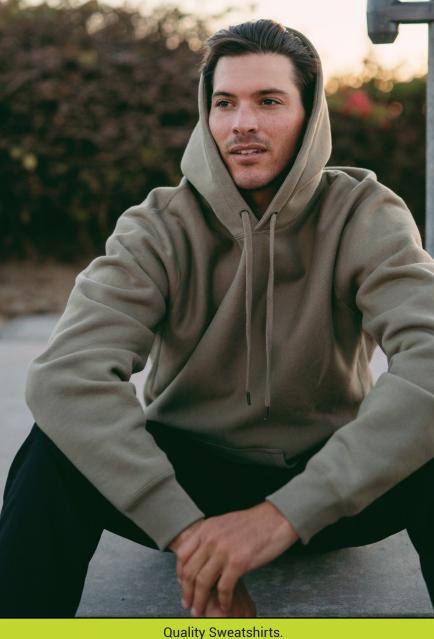

# 9 NEW IND4000 COLORSIII

[ND4000

Men's Heavyweight Hooded Pullover

Storm Blue

Sizes: XS-3XL (4XL & 5XL available in select colors.)

Houndstooth