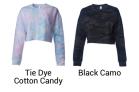

## PRM20PNT

Women's California Wave Wash Sweatpant

Sizes: XS-2XL

PRM2500

Women's California Wave Wash

Black Camo Heather Sizes: XS-2XL

**Dusty Rose** 

Youth Midweight Tie Dye Hooded Pullover

Pigment

Pigment Mint

Tie Dye Cotton Candy

Sizes: XS-XL

877.366.9911 • info@independenttradingco.com www.independenttradingco.com

Contact your Sales Rep for pricing

New Arrivals

Great additions to our stock apparel.